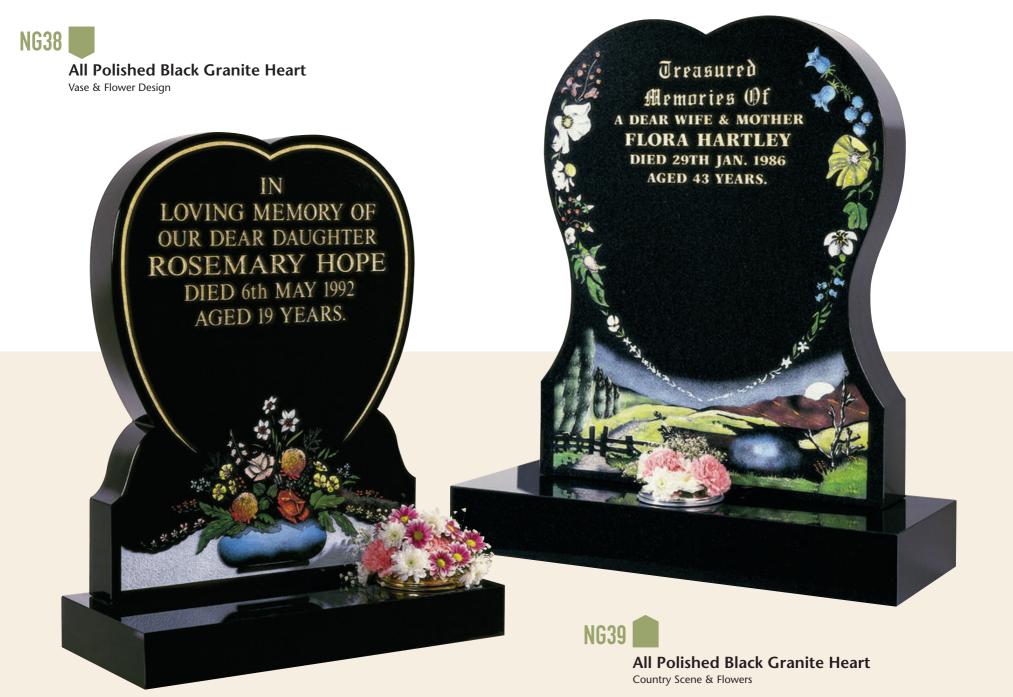

AGED 78 YEARS.

AT REST

All Polished Black Granite Blasted & Painted Image of Our Lady

**NG27** 

**NG28** 







**All Polished Black Granite** Centre Column With Alternative Blasted Images





NG32

NG31

All Polished Black Granite 'Bow Top' Blasted & Coloured Floral Design



All Polished Black Granite Blasted Rose & Floral Design



All Polished Black Granite 1/2 O'Gee, Barrel Sides, Fat to Thin Champher Lightly Blasted & Coloured Roses



All Polished Black Granite Square

Church Window, Candle & Book Design







#### All Polished Black Granite Heart Eternity Ring Design & Guilded Border Line



# ALTERNATE ENTWINED RINGS

Always Loved JULIA ANNE RING A Darling Wife, Devoted Mother & Wonderful Nana 1927 - 2003 Also Beloved Husband CHARLES A Loving Dad & Grandad 1925 - 2003













Part Pitched Black Granite Pitched Border & Celtic Cross



NG44

Part Pitched Dark Grey Granite Relief Carved Ivy





Part Pitched Dark Grey Granite Blasted & Coloured Daffodil Design

# OF YOUR CHARITY PRAY FOR THE REPOSE OF THE SOUL OF

In God's garden.



Part Pitched Dark Grey Granite Daffodil Motif & Polished Panel on Base

# MARY JANE 1902 - 1958 FERDINAND 1915 - 1973 ANNE MARIE 1910 - 1999 ALWAYS IN OUR HEARTS

ARMSTRONG

28

NG50

Part Pitched Blue Pearl Granite With Pitched Border





Our Darling Daughter CAROLINE J. BIRD Died 20th June 1986 Aged 18 years. Cherished Memories. In Loving Apmory Of our dear daughter JANE LOVE DIED 19TH OCT. 2002 AGED 16 YEARS. ALWAYS REMEMBERED.



Part Pitched Black Granite Lightly Blasted Coloured Rose Motif & Guilded Border