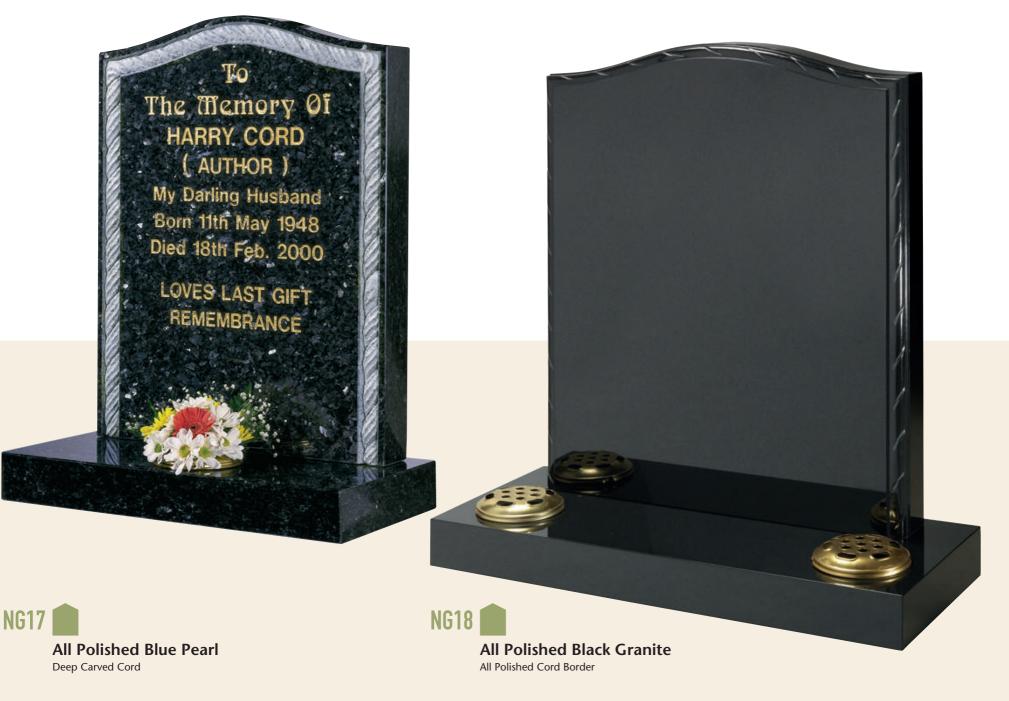

## NG1

White Carrara Marble Polished Black Granite Panel

#### All Polished Black Granite Bible Deep Carved Roses

Gacred Co The memory of AMES STONE AMEMBERED WITH LOVE BY ALL HIS FAMILY DED 20TH MARCH 2000 AGED 73 YEARS.

R.I.P.

All Polished Black Granite Bible Guilded Raised Cord & Tassel with Eternity Ring