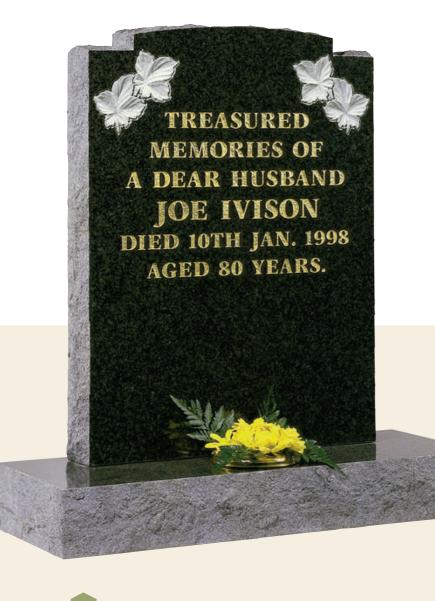

78 YEARS.

AT REST

All Polished Black Granite Blasted & Painted Image of Our Lady

**NG27** 

**NG28** 







**All Polished Black Granite** Centre Column With Alternative Blasted Images





NG32

NG31

All Polished Black Granite 'Bow Top' Blasted & Coloured Floral Design



All Polished Black Granite Blasted Rose & Floral Design



All Polished Black Granite 1/2 O'Gee, Barrel Sides, Fat to Thin Champher Lightly Blasted & Coloured Roses



All Polished Black Granite Square

Church Window, Candle & Book Design







#### All Polished Black Granite Heart Eternity Ring Design & Guilded Border Line



# ALTERNATE ENTWINED RINGS

Always Loved JULIA ANNE RING A Darling Wife, Devoted Mother & Wonderful Nana 1927 - 2003 Also Beloved Husband CHARLES A Loving Dad & Grandad 1925 - 2003













Part Pitched Black Granite Pitched Border & Celtic Cross



NG44

Part Pitched Dark Grey Granite Relief Carved Ivy





Part Pitched Dark Grey Granite Blasted & Coloured Daffodil Design

# OF YOUR CHARITY PRAY FOR THE REPOSE OF THE SOUL OF

In God's garden.



Part Pitched Dark Grey Granite Daffodil Motif & Polished Panel on Base

# MARY JANE 1902 - 1958 FERDINAND 1915 - 1973 ANNE MARIE 1910 - 1999 ALWAYS IN OUR HEARTS

ARMSTRONG

28

NG50

Part Pitched Blue Pearl Granite With Pitched Border





Our Darling Daughter CAROLINE J. BIRD Died 20th June 1986 Aged 18 years. Cherished Memories. In Loving Apmory Of our dear daughter JANE LOVE DIED 19TH OCT. 2002 AGED 16 YEARS. ALWAYS REMEMBERED.



Part Pitched Black Granite Lightly Blasted Coloured Rose Motif & Guilded Border











Part