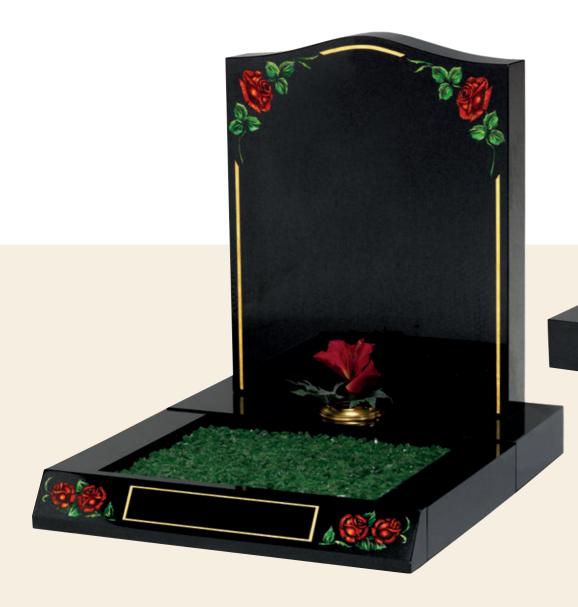

#### All Polished Black Granite Mini Kerb Set

Coloured Roses & Guilded Border Design (Shown with Green Chippings)