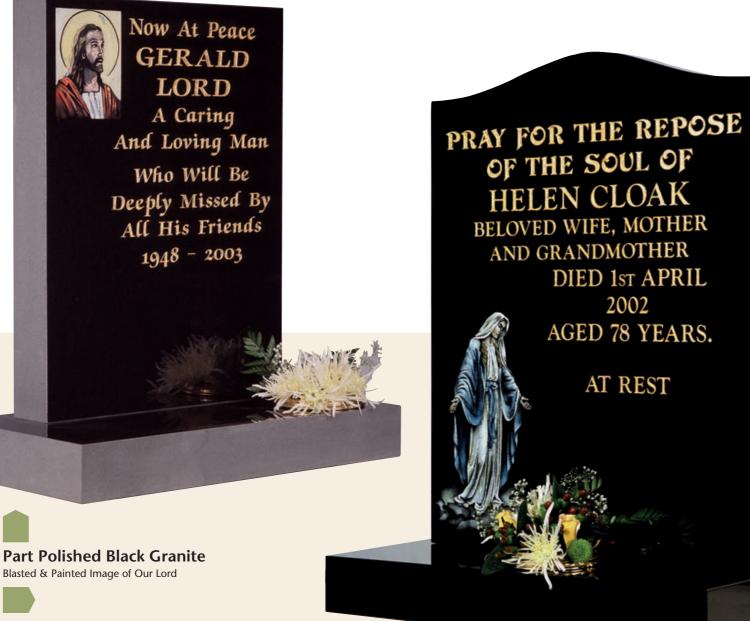

All Polished Black Granite Lightly Blasted and Etched Cross & Rosary Beads

of the soul of

HELEN CLOAK

AND GRANDMOTHER

DIED 1st APRIL

2002

AGED 78 YEARS.

AT REST

All Polished Black Granite Blasted & Painted Image of Our Lady

**NG27** 

**NG28** 

**All Polished Black Granite** Centre Column With Alternative Blasted Images

NG32

NG31

All Polished Black Granite 'Bow Top' Blasted & Coloured Floral Design