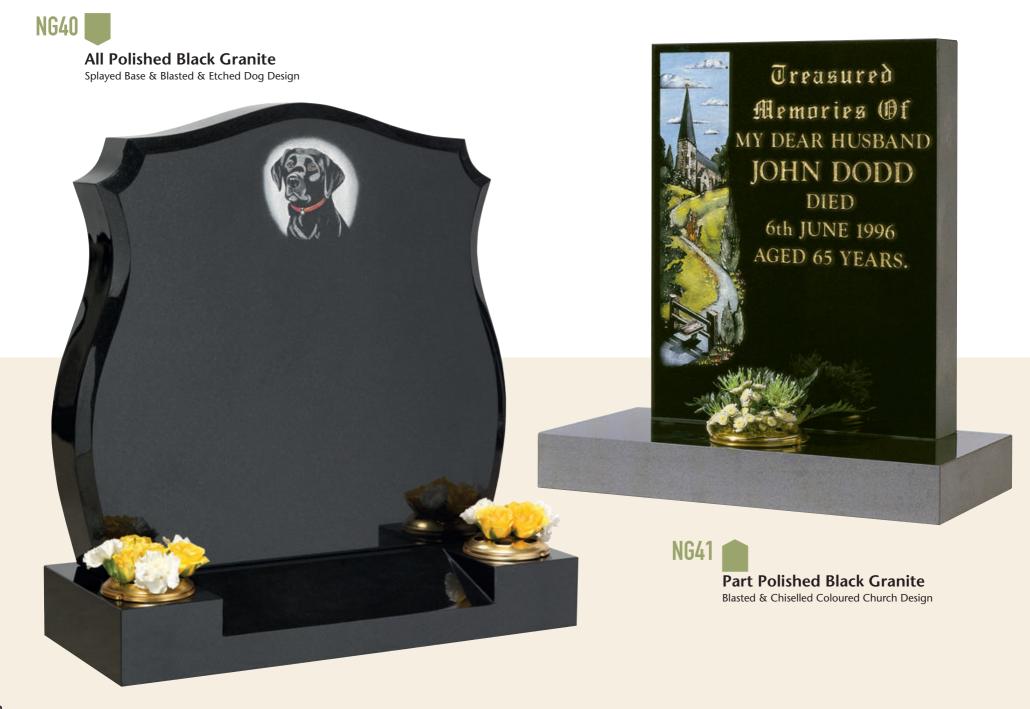

AGED 78 YEARS.

AT REST

All Polished Black Granite Blasted & Painted Image of Our Lady

**NG27** 

**NG28** 







**All Polished Black Granite** Centre Column With Alternative Blasted Images





NG32

NG31

All Polished Black Granite 'Bow Top' Blasted & Coloured Floral Design



All Polished Black Granite Blasted Rose & Floral Design



All Polished Black Granite 1/2 O'Gee, Barrel Sides, Fat to Thin Champher Lightly Blasted & Coloured Roses



All Polished Black Granite Square

Church Window, Candle & Book Design







#### All Polished Black Granite Heart Eternity Ring Design & Guilded Border Line



# ALTERNATE ENTWINED RINGS

Always Loved JULIA ANNE RING A Darling Wife, Devoted Mother & Wonderful Nana 1927 - 2003 Also Beloved Husband CHARLES A Loving Dad & Grandad 1925 - 2003













Part Pitched Black Granite Pitched Border & Celtic Cross



NG44

Part Pitched Dark Grey Granite Relief Carved Ivy





Part Pitched Dark Grey Granite Blasted & Coloured Daffodil Design

# OF YOUR CHARITY PRAY FOR THE REPOSE OF THE SOUL OF

In God's garden.



Part Pitched Dark Grey Granite Daffodil Motif & Polished Panel on Base

# MARY JANE 1902 - 1958 FERDINAND 1915 - 1973 ANNE MARIE 1910 - 1999 ALWAYS IN OUR HEARTS

ARMSTRONG

28

NG50

Part Pitched Blue Pearl Granite With Pitched Border





Our Darling Daughter CAROLINE J. BIRD Died 20th June 1986 Aged 18 years. Cherished Memories. In Loving Apmory Of our dear daughter JANE LOVE DIED 19TH OCT. 2002 AGED 16 YEARS. ALWAYS REMEMBERED.



Part Pitched Black Granite Lightly Blasted Coloured Rose Motif & Guilded Border











P