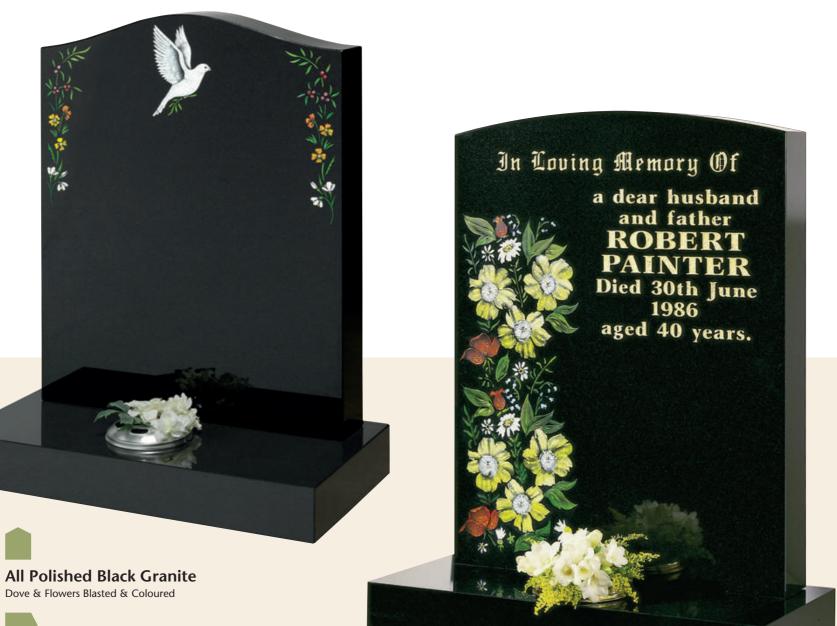

All Polished Black Granite Blasted & Painted Image of Our Lady

**NG27** 

**NG28** 

**All Polished Black Granite** Centre Column With Alternative Blasted Images

NG32

NG31

All Polished Black Granite 'Bow Top' Blasted & Coloured Floral Design