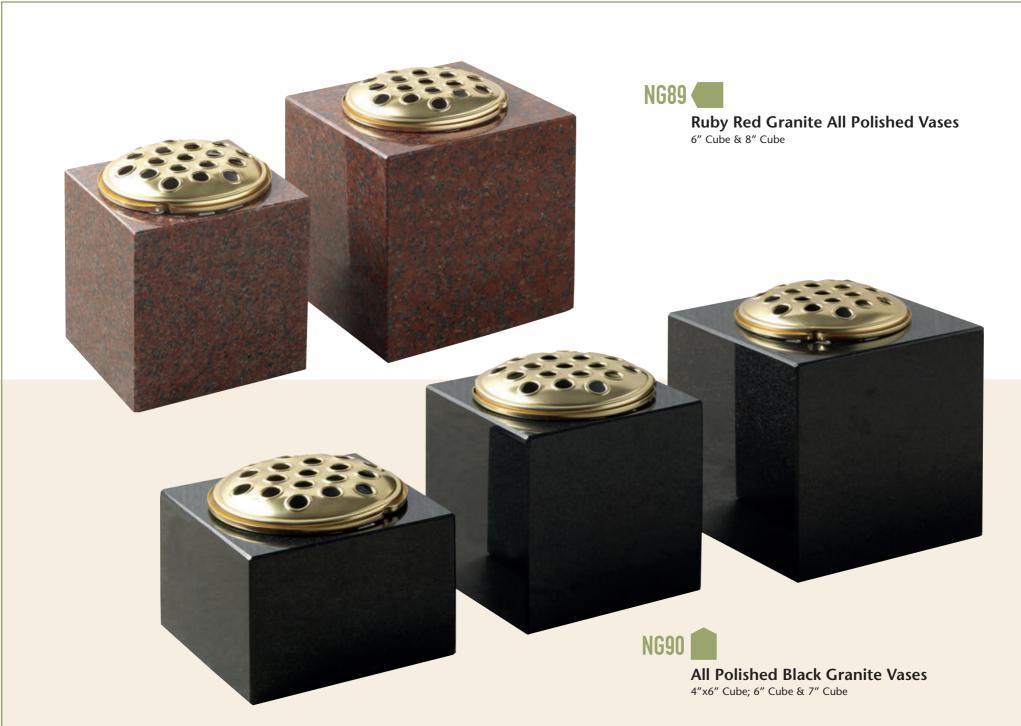

#### Cube Vases

- 1 = York Stone 2 = Black Granite
- 3 = White Marble
- 4 = Siva Green Granite 5 = Light Grey Granite 6 = Dark Grey Granite 7 = Blue Pearl Granite 8 = Ruby Red Granite