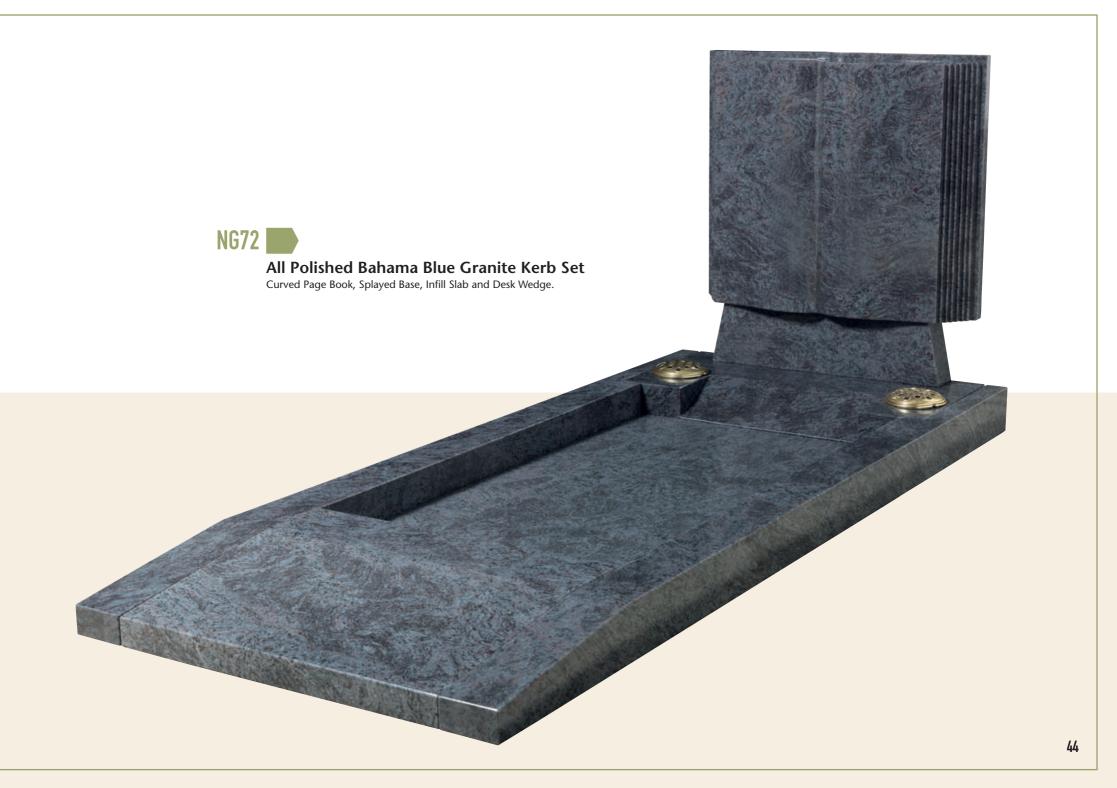

ings)

My Guiding Light JOSEPH HENRY NORTH A Wonderful Daddy And Husband Love Never Fades 1964 - 2003







#### All Polished Black Granite Mini Kerb Set

Coloured Roses & Guilded Border Design (Shown with Green Chippings)



### NG68

All Polished Black Granite Mini Kerb Set Praying Hands Motif Lightly Blasted (Shown with White Marble Chippings)

### NG69

#### All Polished Black Granite Kerb Set

Blasted and Coloured Rose Design with Coloured Daisy Chains on Pots (Shown with White Marble Chippings)

LOVING MEMORIES OF JOHN FREDERICK ROSE A Dear Father, Loving Husband And Grandad Died 1st June 2002 Aged 78 Years. Also MAVIS ANNE ROSE Darling Mother, Devoted Wife And Nanna Died 8th January 2003 Aged 81 Years.

Together Forever.

and the state of the state of the sea of the sea for a







## VASES & PLAQUES

### NG73

All Polished Black Granite Desk Ledger Raised Book, Carved Cord & Tassel

# NG74 |

White Carrara Marble Desk Ledger Blasted & Coloured Butterfly Motif











Part Polished Black Granite Plaque Blasted Rose Motifs

NG80

Part Polished Ruby Red Granite Plaque









Part Polished Black Granite Outline Blast Rose Motif



# TO A LOVING DAD IAN SMALLHEAD 1930 - 1987



#### NG84

Part Pitched Black Granite Shaped Vase







All Polished Heart Vase Black Granite





All Polished Heart Vases A = Blue Pearl Granite B = Dark Grey Granite



#### Cube Vases

- 1 = York Stone 2 = Black Granite
- 3 = White Marble
- 4 = Siva Green Granite 5 = Light Grey Granite 6 = Dark Grey Granite 7 = Blue Pearl Granite 8 = Ruby Red Granite



## MARBLE FIGURINES







# POR