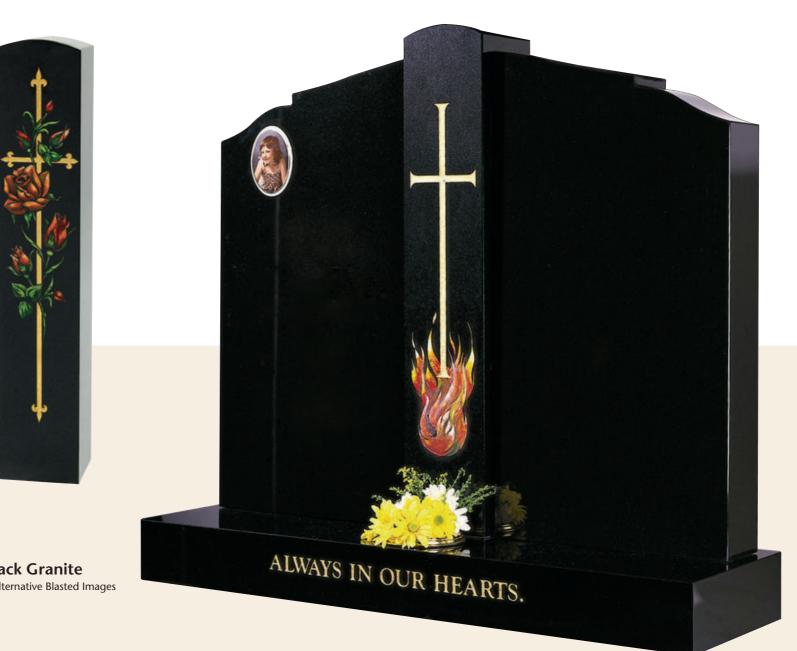

All Polished Black Granite Blasted & Painted Image of Our Lady

**NG27** 

**NG28** 

**All Polished Black Granite** Centre Column With Alternative Blasted Images

NG32

NG31

All Polished Black Granite 'Bow Top' Blasted & Coloured Floral Design

All Polished Black Granite Blasted Rose & Floral Design

All Polished Black Granite 1/2 O'Gee, Barrel Sides, Fat to Thin Champher Lightly Blasted & Coloured Roses

All Polished Black Granite Square

Church Window, Candle & Book Design