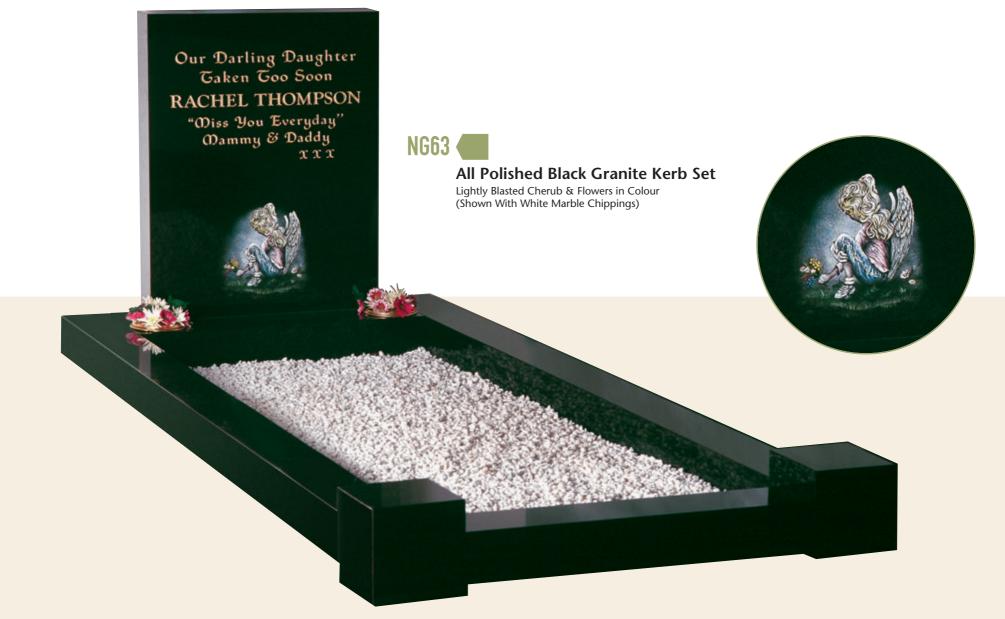

#### All Polished Black Granite Kerb Set

Blasted and Coloured Rose Design with Coloured Daisy Chains on Pots (Shown with White Marble Chippings)

LOVING MEMORIES OF JOHN FREDERICK ROSE A Dear Father, Loving Husband And Grandad Died 1st June 2002 Aged 78 Years. Also MAVIS ANNE ROSE Darling Mother, Devoted Wife And Nanna Died 8th January 2003 Aged 81 Years.

Together Forever.

and the state of the state of the sea of the sea for a