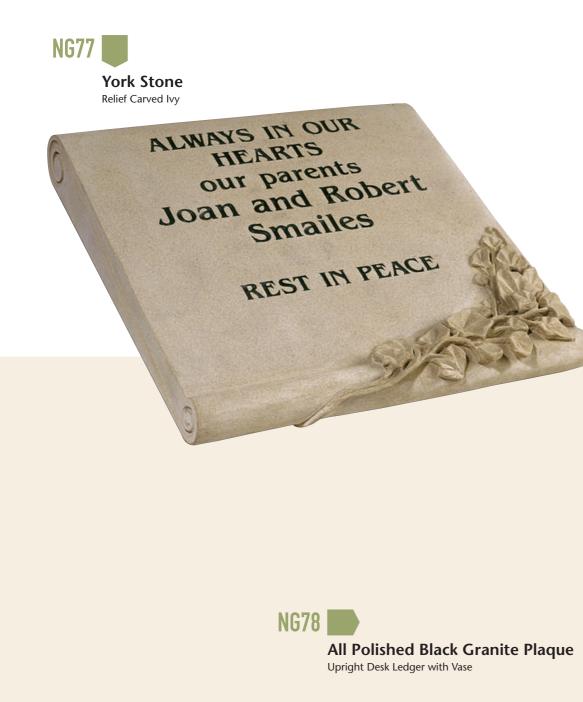

### NG73

All Polished Black Granite Desk Ledger Raised Book, Carved Cord & Tassel