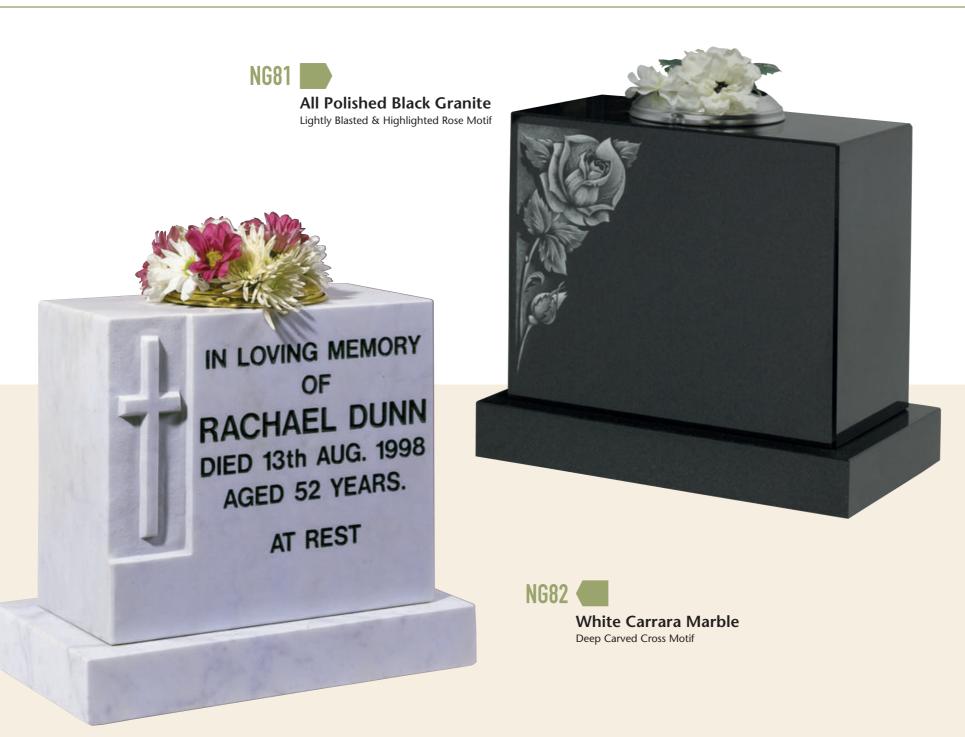

All Polished Black Granite Lightly Blasted and Etched Cross & Rosary Beads

of the soul of

HELEN CLOAK

AND GRANDMOTHER

DIED 1st APRIL

2002

AGED 78 YEARS.

AT REST