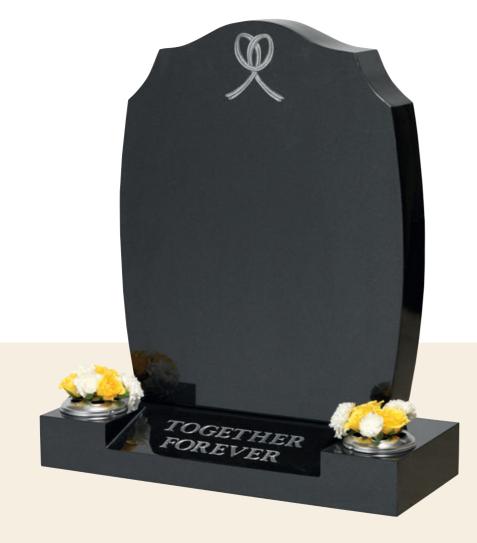

All Polished Black Granite O'Gee Top, Curved Shoulders, Barrel Sides Splayed Base Lightly Blasted 'Lovers Knot'

All Polished Ruby Red O'Gee Top, Curved Shoulders, Barrel Sides Deep Carved Acorns & Leaves