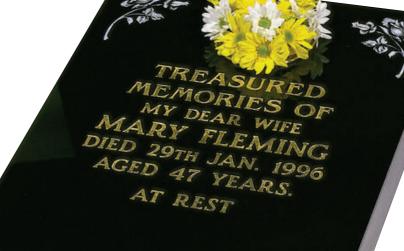

f Lightly Blasted (Shown with White Marble Chippings)

### NG69

#### All Polished Black Granite Kerb Set

Blasted and Coloured Rose Design with Coloured Daisy Chains on Pots (Shown with White Marble Chippings)

LOVING MEMORIES OF JOHN FREDERICK ROSE A Dear Father, Loving Husband And Grandad Died 1st June 2002 Aged 78 Years. Also MAVIS ANNE ROSE Darling Mother, Devoted Wife And Nanna Died 8th January 2003 Aged 81 Years.

Together Forever.

and the state of the state of the sea of the sea for a







## VASES & PLAQUES

### NG73

All Polished Black Granite Desk Ledger Raised Book, Carved Cord & Tassel

# NG74 |

White Carrara Marble Desk Ledger Blasted & Coloured Butterfly Motif











Part Polished Black Granite Plaque Blasted Rose Motifs

NG80

Part Polished Ruby Red Granite Plaque









Part Polished Black Granite Outline Blast Rose Motif



# TO A LOVING DAD IAN SMALLHEAD 1930 - 1987



#### NG84

Part Pitched Black Granite Shaped Vase







All Polished Heart Vase Black Granite





All Polished Heart Vases A = Blue Pearl Granite B = Dark Grey Granite



#### Cube Vases

- 1 = York Stone 2 = Black Granite
- 3 = White Marble
- 4 = Siva Green Granite 5 = Light Grey Granite 6 = Dark Grey Granite 7 = Blue Pearl Granite 8 = Ruby Red Granite



## MARBLE FIGURINES







# PORCELAIN PLAQUES

Please quote the reference **number** when ordering Plaques.