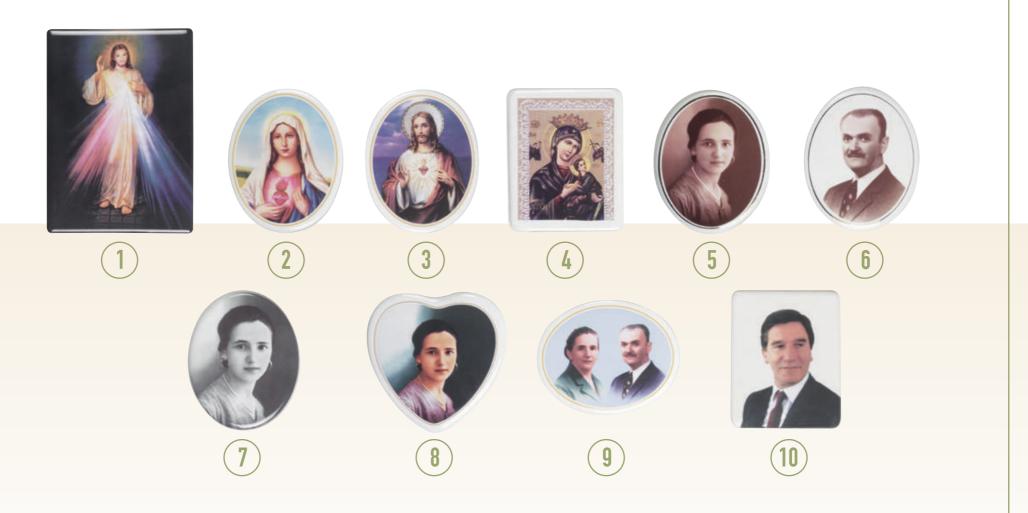

# PORCELAIN PLAQUES

Please quote the reference **number** when ordering Plaques.