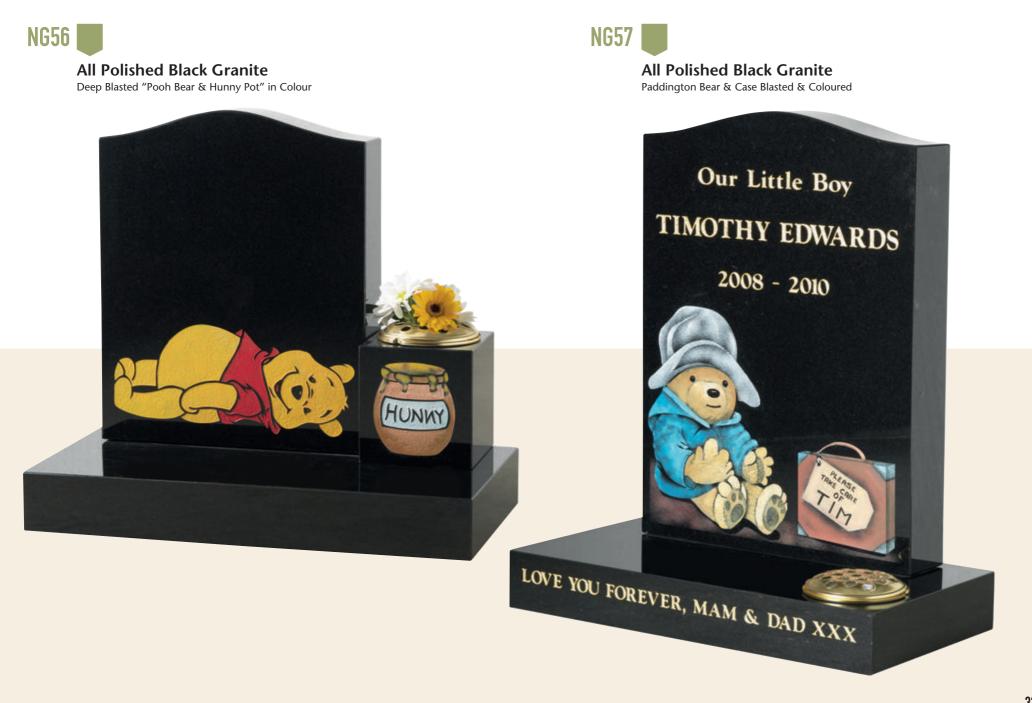

Part Pitched Black Granite Lightly Blasted Coloured Rose Motif & Guilded Border

Part Pitched Black Granite Carved & Coloured Mickey Mouse Motif