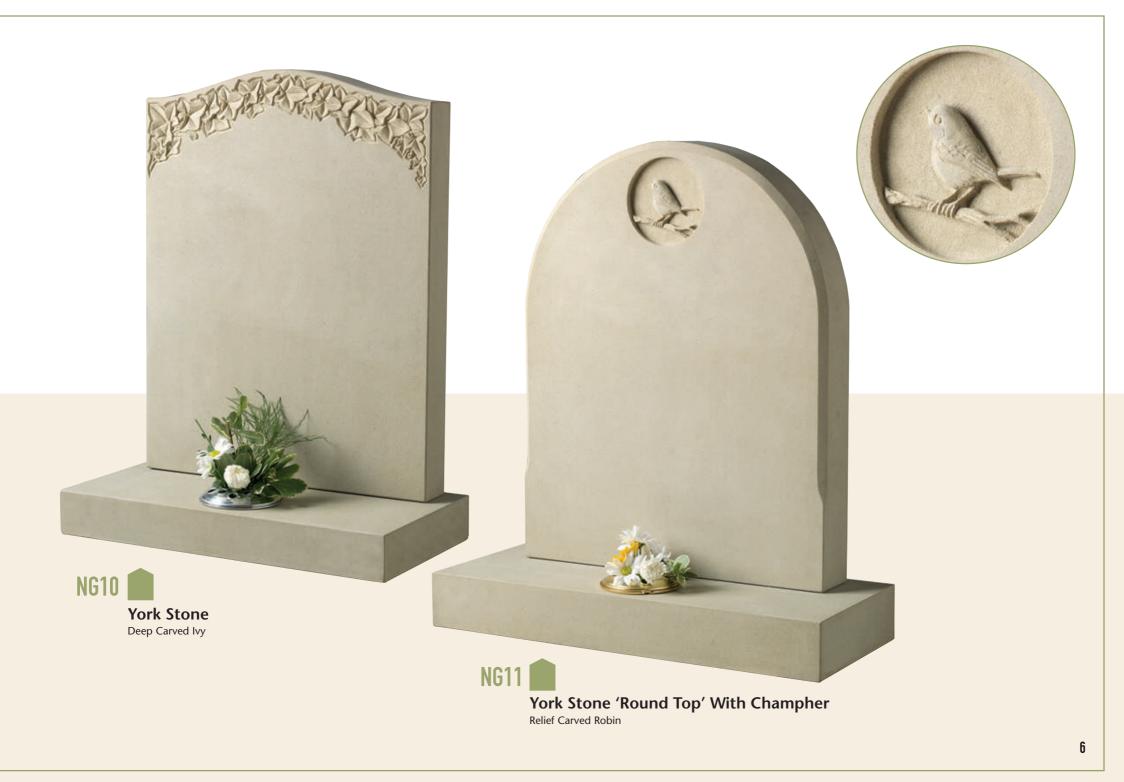

the best national industry standards as set down by the National Association of Monumental Masons.



### BRAMM

Your memorial will be installed by masons who have been trained and licensed to the highest standards as set down in the British Register of Accredited Monumental Masons.

## GUARANTEE

As set down in the guidelines issued by NAMM, all our memorials come with an industry backed 10 year guarantee against faulty materials or poor workmanship supported by our partners a family firm with over 120 years of experience.



# LAWN MEMORIALS

## NG1

White Carrara Marble Polished Black Granite Panel



#### All Polished Black Granite Bible Deep Carved Roses











Gacred Co The memory of AMES STONE AMEMBERED WITH LOVE BY ALL HIS FAMILY DED 20TH MARCH 2000 AGED 73 YEARS.

R.I.P.













All Polished Black Granite Bible Guilded Raised Cord & Tassel with Eternity Ring







Part Polished Dark Grey Granite Peon Top with Carved Flowers and Cross All Polished Bahama Blue Raised Heart & Ceramic Photo Plaque



speantifun Memories Of JOANNE RUBY 1940 - 1999 OUT OF DARKNESS INTO LIGHT.



All Polished Black Granite O'Gee Top, Curved Shoulders, Barrel Sides Splayed Base Lightly Blasted 'Lovers Knot'



All Polished Ruby Red O'Gee Top, Curved Shoulders, Barrel Sides Deep Carved Acorns & Leaves









All Polished Black Granite Lightly Blasted and Etched Cross & Rosary Beads



of the soul of

HELEN CLOAK

AND GRANDMOTHER

DIED 1st APRIL

2002

AGED 78 YEARS.

AT REST

All Polished Black Granite Blasted & Painted Image of Our Lady

**NG27** 

**NG28** 







**All Polish