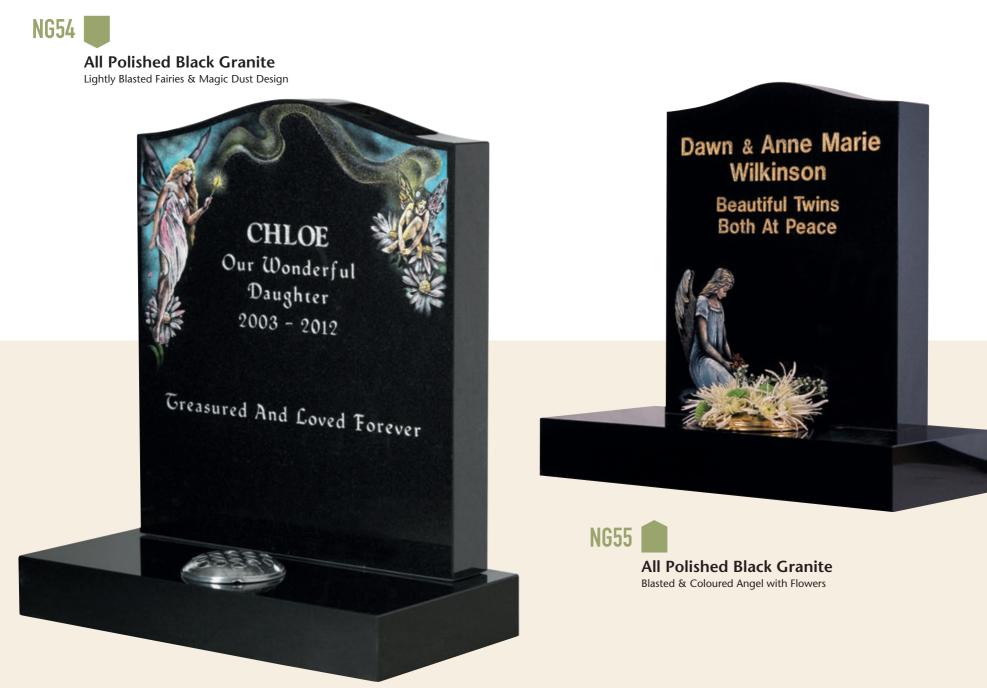

2003













Part Pitched Black Granite Pitched Border & Celtic Cross



NG44

Part Pitched Dark Grey Granite Relief Carved Ivy





Part Pitched Dark Grey Granite Blasted & Coloured Daffodil Design

# OF YOUR CHARITY PRAY FOR THE REPOSE OF THE SOUL OF

In God's garden.



Part Pitched Dark Grey Granite Daffodil Motif & Polished Panel on Base

# MARY JANE 1902 - 1958 FERDINAND 1915 - 1973 ANNE MARIE 1910 - 1999 ALWAYS IN OUR HEARTS

ARMSTRONG

28

NG50

Part Pitched Blue Pearl Granite With Pitched Border





Our Darling Daughter CAROLINE J. BIRD Died 20th June 1986 Aged 18 years. Cherished Memories. In Loving Apmory Of our dear daughter JANE LOVE DIED 19TH OCT. 2002 AGED 16 YEARS. ALWAYS REMEMBERED.



Part Pitched Black Granite Lightly Blasted Coloured Rose Motif & Guilded Border











Part Pitched Black Granite Carved & Coloured Mickey Mouse Motif



## KERB SETS



### NG64

#### All Polished Dark Grey Granite Kerb Set

Guilded North Star Motif (Shown with White Marble Chippings)

My Guiding Light JOSEPH HENRY NORTH A Wonderful Daddy And Husband Love Never Fades 1964 - 2003







#### All Polished Black Granite Mini Kerb Set

Coloured Roses & Guilded Border Design (Shown with Green Chippings)



### NG68

All Polished Black Granite Mini Kerb Set Praying Hands Motif Lightly Blasted (Shown with White Marble Chippings)

### NG69

#### All Polished Black Granite Kerb Set

Blasted and Coloured Rose Design with Coloured Daisy Chains on Pots (Shown with White Marble Chippings)

LOVING MEMORIES OF JOHN FREDERICK ROSE A Dear Father, Loving Husband And Grandad Died 1s