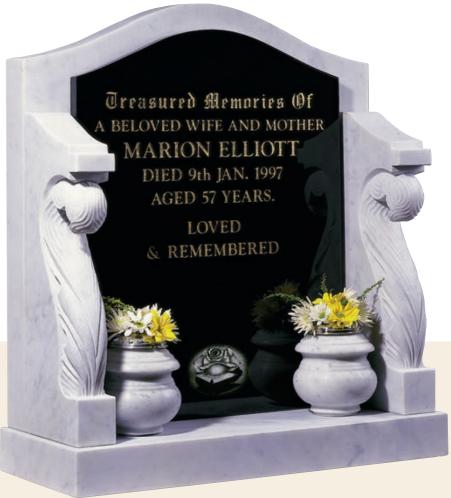

# MARY JANE 1902 - 1958 FERDINAND 1915 - 1973 ANNE MARIE 1910 - 1999 ALWAYS IN OUR HEARTS

ARMSTRONG

28

NG50

Part Pitched Blue Pearl Granite With Pitched Border

Our Darling Daughter CAROLINE J. BIRD Died 20th June 1986 Aged 18 years. Cherished Memories. In Loving Apmory Of our dear daughter JANE LOVE DIED 19TH OCT. 2002 AGED 16 YEARS. ALWAYS REMEMBERED.