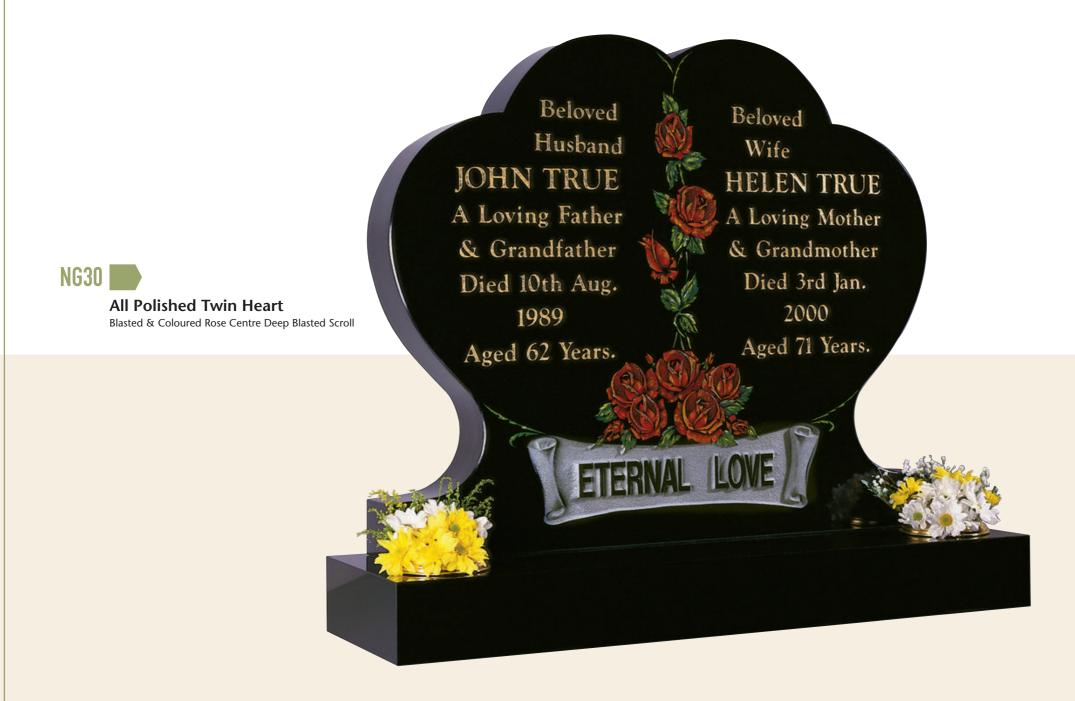

#### All Polished Black Granite Heart Eternity Ring Design & Guilded Border Line