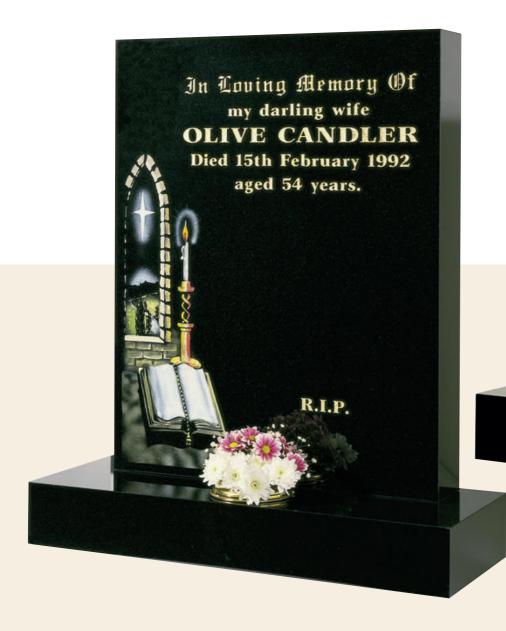

All Polished Black Granite Blasted Rose & Floral Design

All Polished Black Granite 1/2 O'Gee, Barrel Sides, Fat to Thin Champher Lightly Blasted & Coloured Roses

All Polished Black Granite Square

Church Window, Candle & Book Design