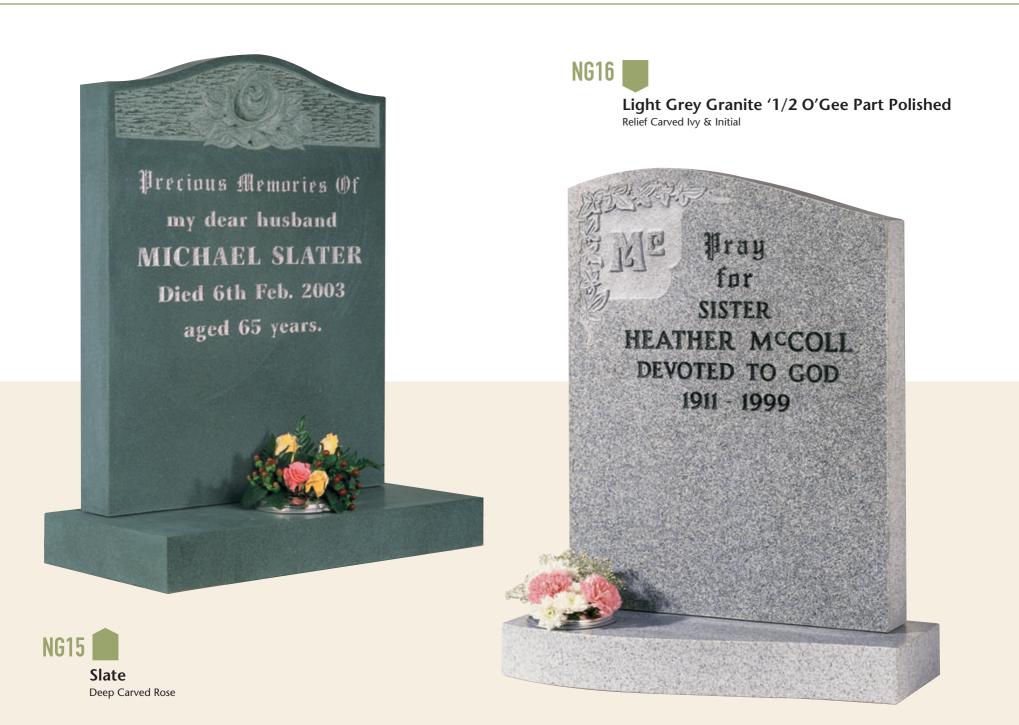

Masons.



### BRAMM

Your memorial will be installed by masons who have been trained and licensed to the highest standards as set down in the British Register of Accredited Monumental Masons.

## GUARANTEE

As set down in the guidelines issued by NAMM, all our memorials come with an industry backed 10 year guarantee against faulty materials or poor workmanship supported by our partners a family firm with over 120 years of experience.



# LAWN MEMORIALS

## NG1

White Carrara Marble Polished Black Granite Panel



#### All Polished Black Granite Bible Deep Carved Roses











Gacred Co The memory of AMES STONE AMEMBERED WITH LOVE BY ALL HIS FAMILY DED 20TH MARCH 2000 AGED 73 YEARS.

R.I.P.













All Polished Black Granite Bible Guilded Raised Cord & Tassel with Eternity Ring







Part Polished Dark Grey Granite Peon Top with Carved Flowers and Cross All Polished Bahama Blue Raised Heart & Ceramic Photo Plaque



speantifun Memories Of JOANNE RUBY 1940 - 1999 OUT OF DARKNESS INTO LIGHT.



All Polished Black Granite O'Gee Top, Curved Shoulders, Barrel Sides Splayed Base Lightly Blasted 'Lovers Knot'



All Polished Ruby Red O'Gee Top, Curved Shoulders, Barrel Sides Deep Carved Acorns & Leaves









All Polished Black Granite Lightly Blasted and Etched Cross & Rosary Beads



of the soul of

HELEN CLOAK

AND GRANDMOTHER

DIED 1st APRIL

2002

AGED 78 YEARS.

AT REST

All Polished Black Granite Blasted & Painted Image of Our Lady

**NG27** 

**NG28** 







**All Polished Black Granite** Centre Column With Alternative Blasted Images





NG32

NG31

All Poli