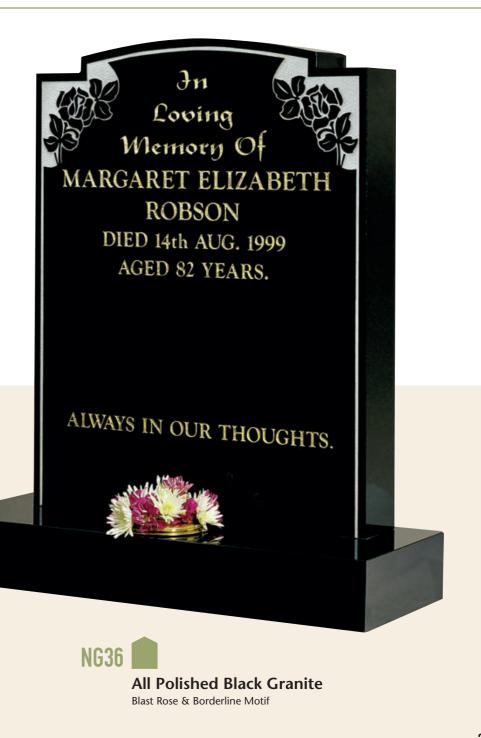

All Polished Black Granite Blasted Rose & Floral Design

All Polished Black Granite 1/2 O'Gee, Barrel Sides, Fat to Thin Champher Lightly Blasted & Coloured Roses

All Polished Black Granite Square

Church Window, Candle & Book Design