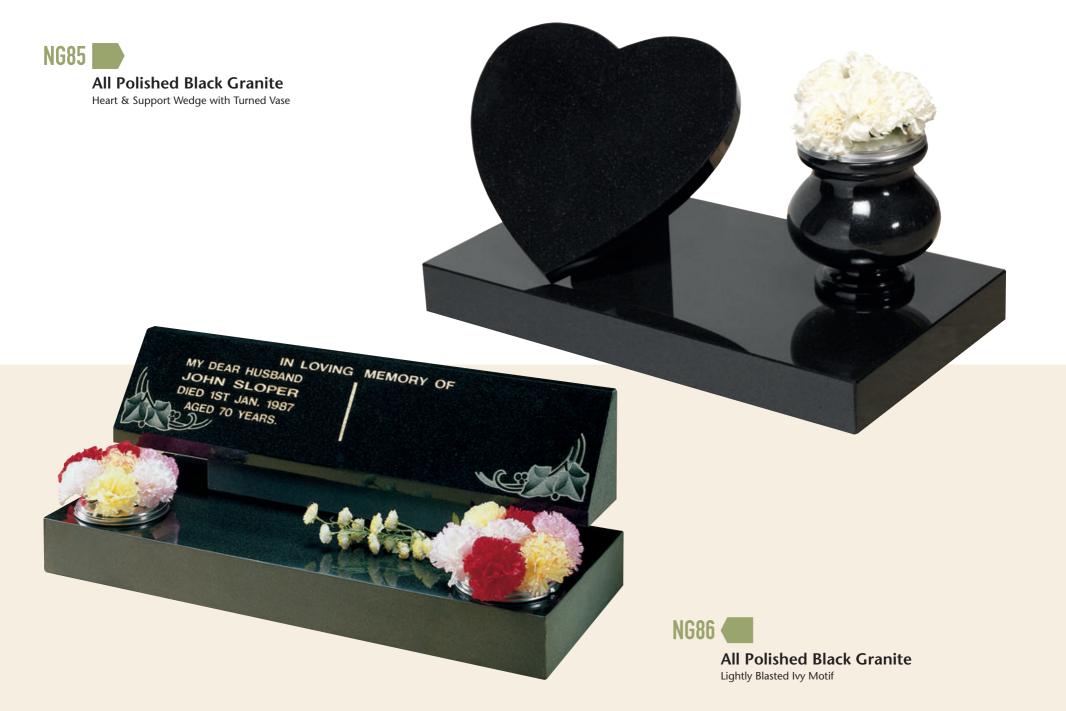

#### All Polished Black Granite Heart Eternity Ring Design & Guilded Border Line

# ALTERNATE ENTWINED RINGS

Always Loved JULIA ANNE RING A Darling Wife, Devoted Mother & Wonderful Nana 1927 - 2003 Also Beloved Husband CHARLES A Loving Dad & Grandad 1925 - 2003

Part Pitched Black Granite Pitched Border & Celtic Cross