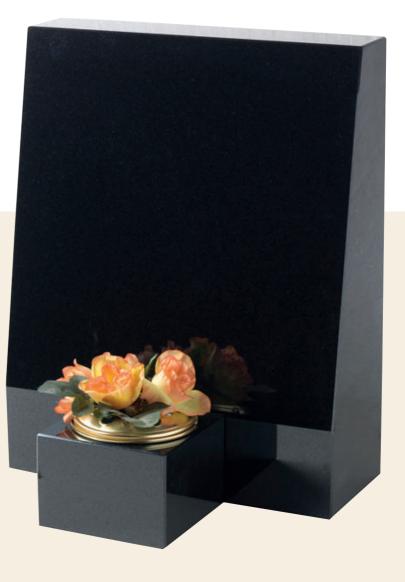

#### NG84

Part Pitched Black Granite Shaped Vase

All Polished Heart Vase Black Granite

All Polished Heart Vases A = Blue Pearl Granite B = Dark Grey Granite