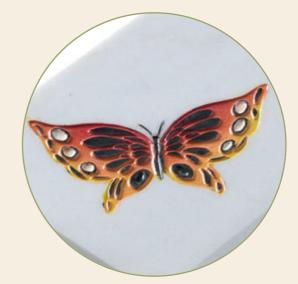

# NG74 |

White Carrara Marble Desk Ledger Blasted & Coloured Butterfly Motif

Part Polished Black Granite Plaque Blasted Rose Motifs

NG80

Part Polished Ruby Red Granite Plaque

Part Polished Black Granite Outline Blast Rose Motif