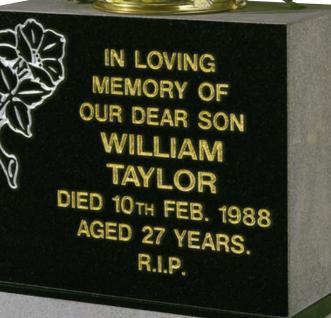

#### All Polished Black Granite Bible Deep Carved Roses

Gacred Co The memory of AMES STONE AMEMBERED WITH LOVE BY ALL HIS FAMILY DED 20TH MARCH 2000 AGED 73 YEARS.

R.I.P.

All Polished Black Granite Bible Guilded Raised Cord & Tassel with Eternity Ring