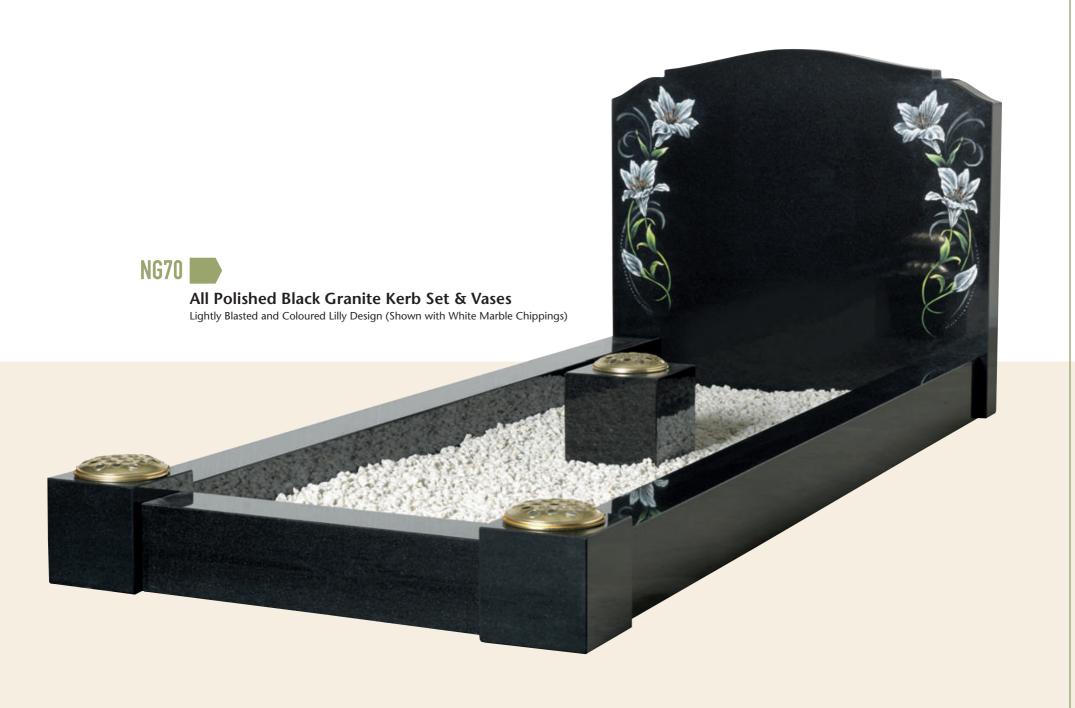

### NG69

#### All Polished Black Granite Kerb Set

Blasted and Coloured Rose Design with Coloured Daisy Chains on Pots (Shown with White Marble Chippings)

LOVING MEMORIES OF JOHN FREDERICK ROSE A Dear Father, Loving Husband And Grandad Died 1st June 2002 Aged 78 Years. Also MAVIS ANNE ROSE Darling Mother, Devoted Wife And Nanna Died 8th January 2003 Aged 81 Years.