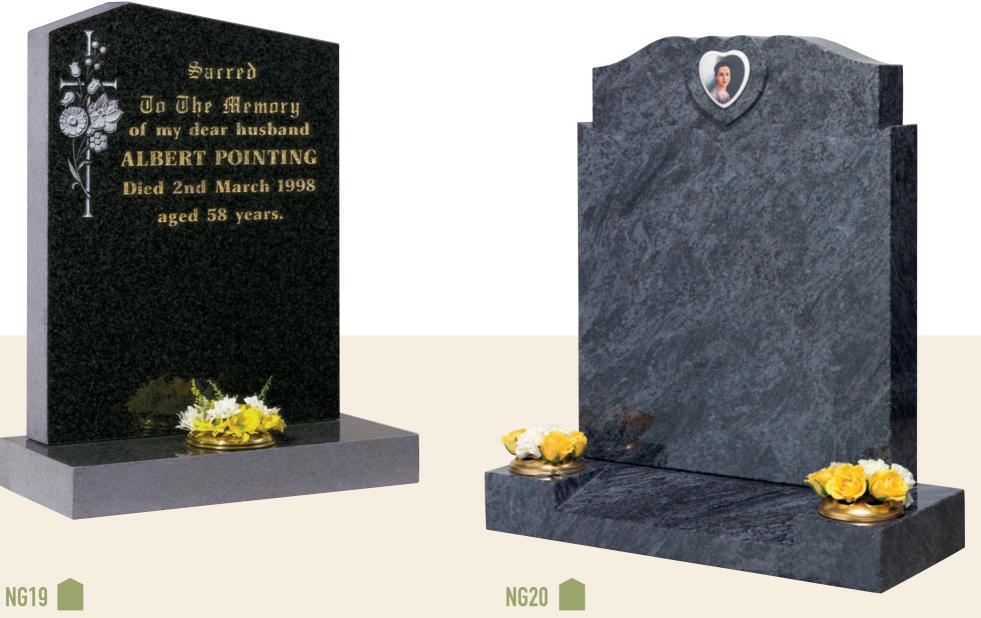

#### All Polished Black Granite Bible Deep Carved Roses

Gacred Co The memory of AMES STONE AMEMBERED WITH LOVE BY ALL HIS FAMILY DED 20TH MARCH 2000 AGED 73 YEARS.

R.I.P.

All Polished Black Granite Bible Guilded Raised Cord & Tassel with Eternity Ring

Part Polished Dark Grey Granite Peon Top with Carved Flowers and Cross All Polished Bahama Blue Raised Heart & Ceramic Photo Plaque

speantifun Memories Of JOANNE RUBY 1940 - 1999 OUT OF DARKNESS INTO LIGHT.