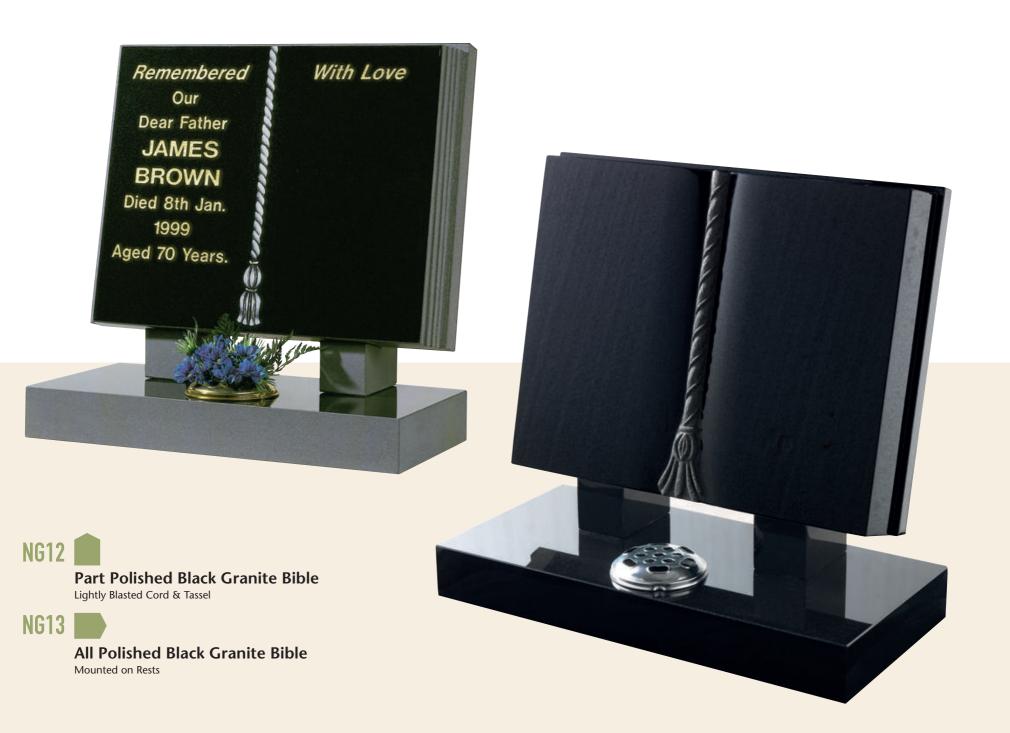

e best national industry standards as set down by the National Association of Monumental Masons.



### BRAMM

Your memorial will be installed by masons who have been trained and licensed to the highest standards as set down in the British Register of Accredited Monumental Masons.

## GUARANTEE

As set down in the guidelines issued by NAMM, all our memorials come with an industry backed 10 year guarantee against faulty materials or poor workmanship supported by our partners a family firm with over 120 years of experience.



# LAWN MEMORIALS

## NG1

White Carrara Marble Polished Black Granite Panel



#### All Polished Black Granite Bible Deep Carved Roses











Gacred Co The memory of AMES STONE AMEMBERED WITH LOVE BY ALL HIS FAMILY DED 20TH MARCH 2000 AGED 73 YEARS.

R.I.P.













All Polished Black Granite Bible Guilded Raised Cord & Tassel with Eternity Ring







Part Polished Dark Grey Granite Peon Top with Carved Flowers and Cross All Polished Bahama Blue Raised Heart & Ceramic Photo Plaque



speantifun Memories Of JOANNE RUBY 1940 - 1999 OUT OF DARKNESS INTO LIGHT.



All Polished Black Granite O'Gee Top, Curved Shoulders, Barrel Sides Splayed Base Lightly Blasted 'Lovers Knot'



All Polished Ruby Red O'Gee Top, Curved Shoulders, Barrel Sides Deep Carved Acorns & Leaves









All Polished Black Granite Lightly Blasted and Etched Cross & Rosary Beads



of the soul of

HELEN CLOAK

AND GRANDMOTHER

DIED 1st APRIL

2002

AGED 78 YEARS.

AT REST

All Polished Black Granite Blasted & Painted Image of Our Lady

**NG27** 

**NG28** 







**All Polished