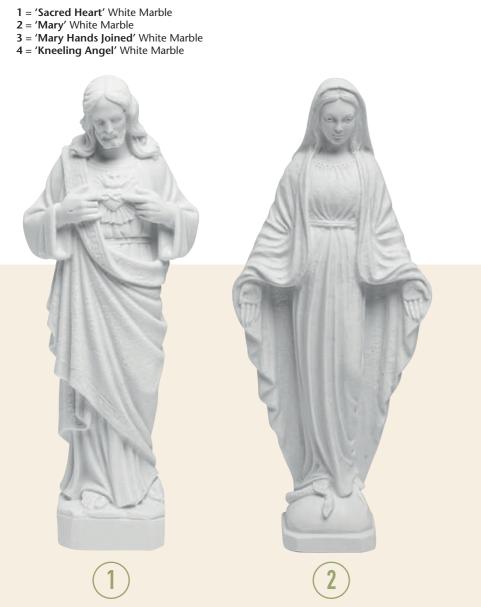

for a







## VASES & PLAQUES

### NG73

All Polished Black Granite Desk Ledger Raised Book, Carved Cord & Tassel

# NG74 |

White Carrara Marble Desk Ledger Blasted & Coloured Butterfly Motif











Part Polished Black Granite Plaque Blasted Rose Motifs

NG80

Part Polished Ruby Red Granite Plaque









Part Polished Black Granite Outline Blast Rose Motif



# TO A LOVING DAD IAN SMALLHEAD 1930 - 1987



#### NG84

Part Pitched Black Granite Shaped Vase







All Polished Heart Vase Black Granite





All Polished Heart Vases A = Blue Pearl Granite B = Dark Grey Granite



#### Cube Vases

- 1 = York Stone 2 = Black Granite
- 3 = White Marble
- 4 = Siva Green Granite 5 = Light Grey Granite 6 = Dark Grey Granite 7 = Blue Pearl Granite 8 = Ruby Red Granite



## MARBLE FIGURINES







# PORCELAIN PLAQUES

Please quote the reference **number** when ordering Plaques.