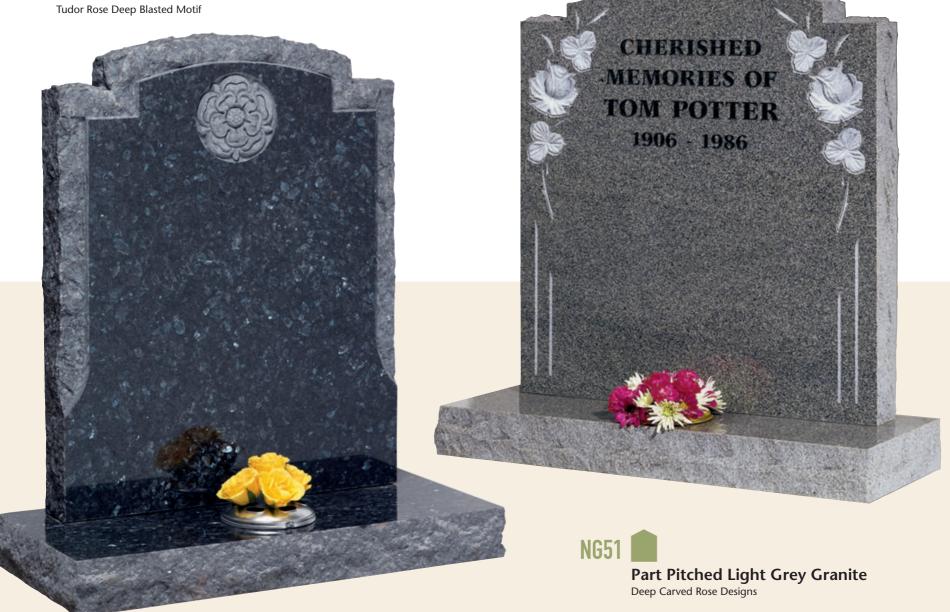

# MARY JANE 1902 - 1958 FERDINAND 1915 - 1973 ANNE MARIE 1910 - 1999 ALWAYS IN OUR HEARTS

ARMSTRONG

28

NG50

Part Pitched Blue Pearl Granite With Pitched Border

Our Darling Daughter CAROLINE J. BIRD Died 20th June 1986 Aged 18 years. Cherished Memories. In Loving Apmory Of our dear daughter JANE LOVE DIED 19TH OCT. 2002 AGED 16 YEARS. ALWAYS REMEMBERED.