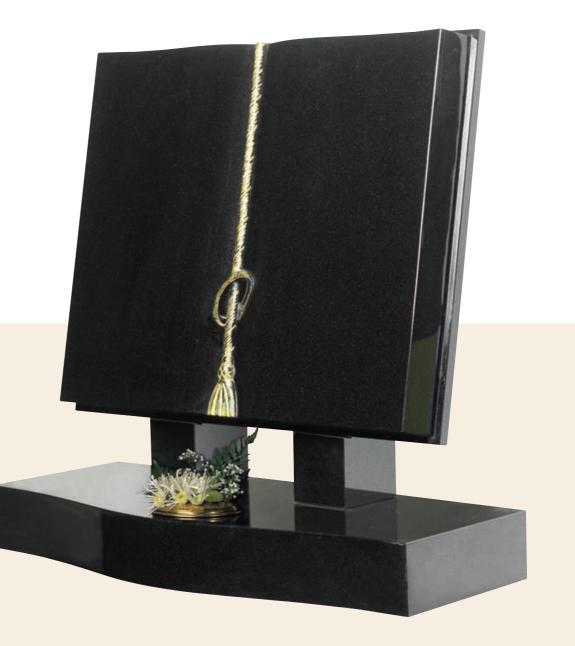

best national industry standards as set down by the National Association of Monumental Masons.



### BRAMM

Your memorial will be installed by masons who have been trained and licensed to the highest standards as set down in the British Register of Accredited Monumental Masons.

## GUARANTEE

As set down in the guidelines issued by NAMM, all our memorials come with an industry backed 10 year guarantee against faulty materials or poor workmanship supported by our partners a family firm with over 120 years of experience.



# LAWN MEMORIALS

## NG1

White Carrara Marble Polished Black Granite Panel



#### All Polished Black Granite Bible Deep Carved Roses











Gacred Co The memory of AMES STONE AMEMBERED WITH LOVE BY ALL HIS FAMILY DED 20TH MARCH 2000 AGED 73 YEARS.

R.I.P.













All Polished Black Granite Bible Guilded Raised Cord & Tassel with Eternity Ring







Part Polished Dark Grey Granite Peon Top with Carved Flowers and Cross All Polished Bahama Blue Raised Heart & Ceramic Photo Plaque



speantifun Memories Of JOANNE RUBY 1940 - 1999 OUT OF DARKNESS INTO LIGHT.



All Polished Black Granite O'Gee Top, Curved Shoulders, Barrel Sides Splayed Base Lightly Blasted 'Lovers Knot'



All Polished Ruby Red O'Gee Top, Curved Shoulders, Barrel Sides Deep Carved Acorns & Leaves









All Polished Black Granite Lightly Blasted and Etched Cross & Rosary Beads



of the soul of

HELEN CLOAK

AND GRANDMOTHER

DIED 1st APRIL

2002

AGED 78 YEARS.

AT REST

All Polished Black Granite Blasted & Painted Image of Our Lady

**NG27** 

**NG28** 







**All Polished B