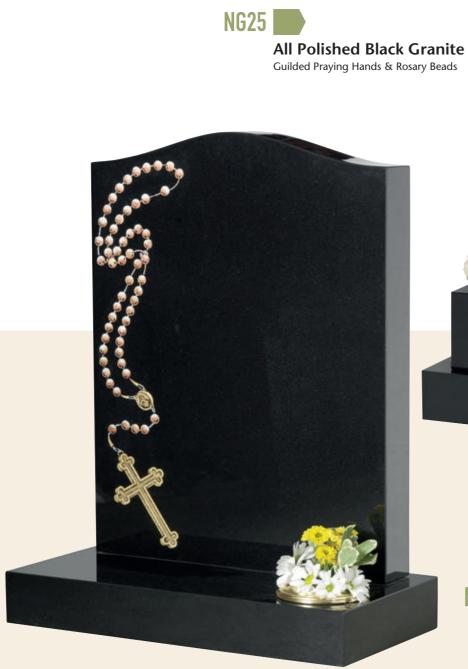

xperience.



# LAWN MEMORIALS

## NG1

White Carrara Marble Polished Black Granite Panel



#### All Polished Black Granite Bible Deep Carved Roses











Gacred Co The memory of AMES STONE AMEMBERED WITH LOVE BY ALL HIS FAMILY DED 20TH MARCH 2000 AGED 73 YEARS.

R.I.P.













All Polished Black Granite Bible Guilded Raised Cord & Tassel with Eternity Ring







Part Polished Dark Grey Granite Peon Top with Carved Flowers and Cross All Polished Bahama Blue Raised Heart & Ceramic Photo Plaque



speantifun Memories Of JOANNE RUBY 1940 - 1999 OUT OF DARKNESS INTO LIGHT.



All Polished Black Granite O'Gee Top, Curved Shoulders, Barrel Sides Splayed Base Lightly Blasted 'Lovers Knot'



All Polished Ruby Red O'Gee Top, Curved Shoulders, Barrel Sides Deep Carved Acorns & Leaves









All Polished Black Granite Lightly Blasted and Etched Cross & Rosary Beads



of the soul of

HELEN CLOAK

AND GRANDMOTHER

DIED 1st APRIL

2002

AGED 78 YEARS.

AT REST

All Polished Black Granite Blasted & Painted Image of Our Lady

**NG27** 

**NG28** 







**All Polished Black Granite** Centre Column With Alternative Blasted Images





NG32

NG31

All Polished Black Granite 'Bow Top' Blasted & Coloured Floral Design



All Polished Black Granite Blasted Rose & Floral Design



All Polished Black Granite 1/2 O'Gee, Barrel Sides, Fat to Thin Champher Lightly Blasted & Coloured Roses



All Polished Black Granite Square

Church Window, Candle & Book Design







#### All Polished Black Granite Heart Eternity Ring Design & Guilded Border Line



# ALTERNATE ENTWINED RINGS

Always