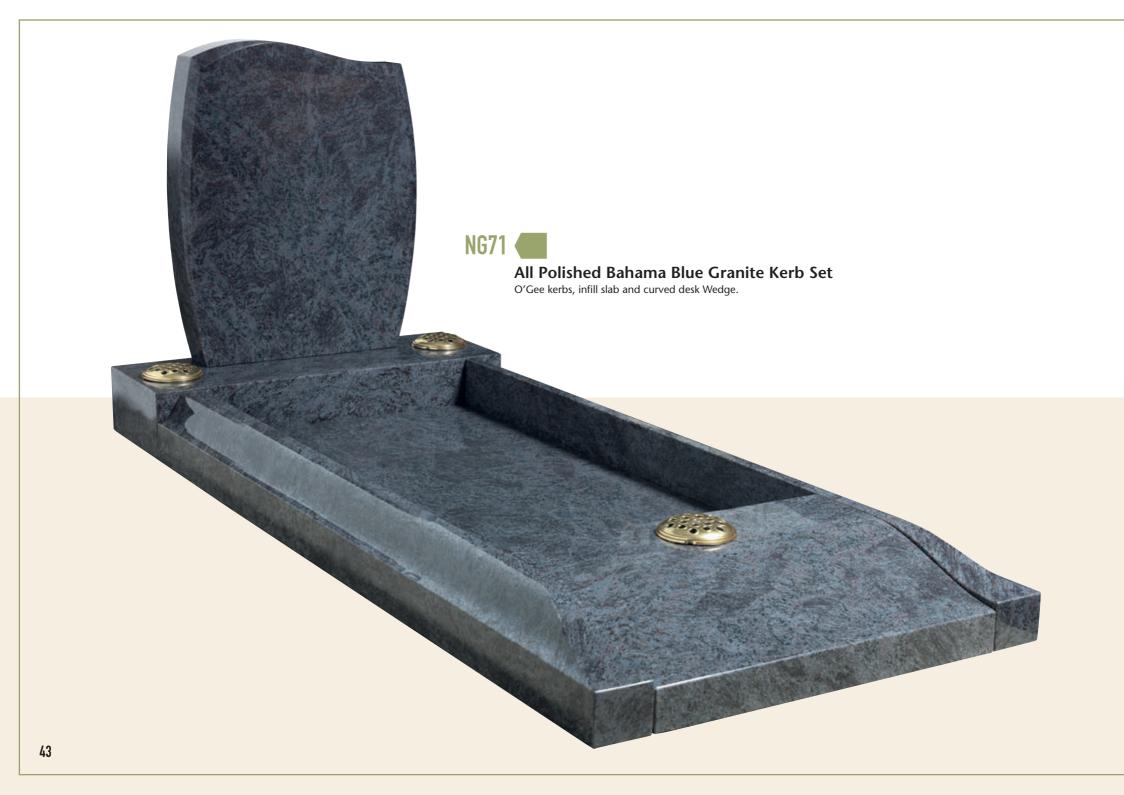

ppings)

My Guiding Light JOSEPH HENRY NORTH A Wonderful Daddy And Husband Love Never Fades 1964 - 2003







#### All Polished Black Granite Mini Kerb Set

Coloured Roses & Guilded Border Design (Shown with Green Chippings)



### NG68

All Polished Black Granite Mini Kerb Set Praying Hands Motif Lightly Blasted (Shown with White Marble Chippings)

### NG69

#### All Polished Black Granite Kerb Set

Blasted and Coloured Rose Design with Coloured Daisy Chains on Pots (Shown with White Marble Chippings)

LOVING MEMORIES OF JOHN FREDERICK ROSE A Dear Father, Loving Husband And Grandad Died 1st June 2002 Aged 78 Years. Also MAVIS ANNE ROSE Darling Mother, Devoted Wife And Nanna Died 8th January 2003 Aged 81 Years.

Together Forever.

and the state of the state of the sea of the sea for a







## VASES & PLAQUES

### NG73

All Polished Black Granite Desk Ledger Raised Book, Carved Cord & Tassel

# NG74 |

White Carrara Marble Desk Ledger Blasted & Coloured Butterfly Motif











Part Polished Black Granite Plaque Blasted Rose Motifs

NG80

Part Polished Ruby Red Granite Plaque









Part Polished Black Granite Outline Blast Rose Motif



# TO A LOVING DAD IAN SMALLHEAD 1930 - 1987



#### NG84

Part Pitched Black Granite Shaped Vase







All Polished Heart Vase Black Granite





All Polished Heart Vases A = Blue Pearl Granite B = Dark Grey Granite



#### Cube Vases

- 1 = York Stone 2 = Black Granite
- 3 = White Marble
- 4 = Siva Green Granite 5 = Light Grey Granite 6 = Dark Grey Granite 7 = Blue Pearl Granite 8 = Ruby Red Granite



## MARBLE FIGURINES







# P