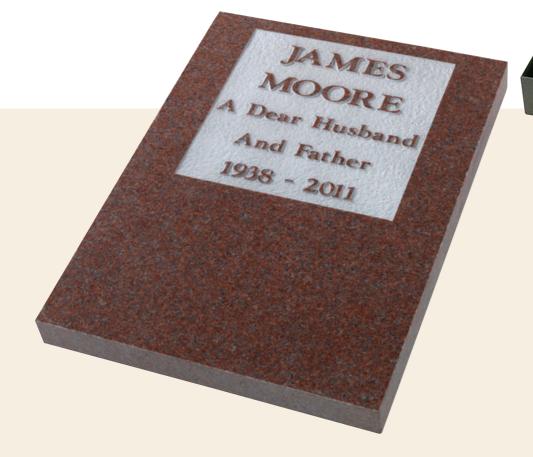

# NG74 |

White Carrara Marble Desk Ledger Blasted & Coloured Butterfly Motif

Part Polished Black Granite Plaque Blasted Rose Motifs

NG80

Part Polished Ruby Red Granite Plaque

Part Polished Black Granite Outline Blast Rose Motif

# TO A LOVING DAD IAN SMALLHEAD 1930 - 1987