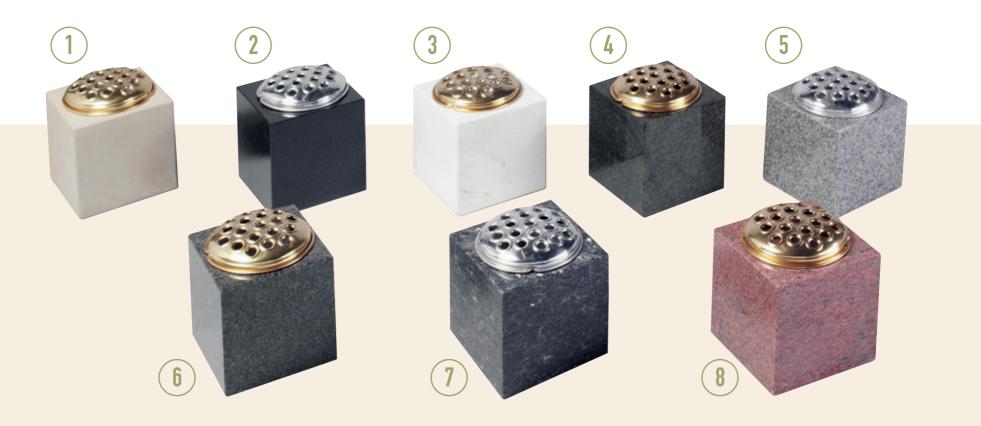

#### Cube Vases

- 1 = York Stone 2 = Black Granite
- 3 = White Marble
- 4 = Siva Green Granite 5 = Light Grey Granite 6 = Dark Grey Granite 7 = Blue Pearl Granite 8 = Ruby Red Granite