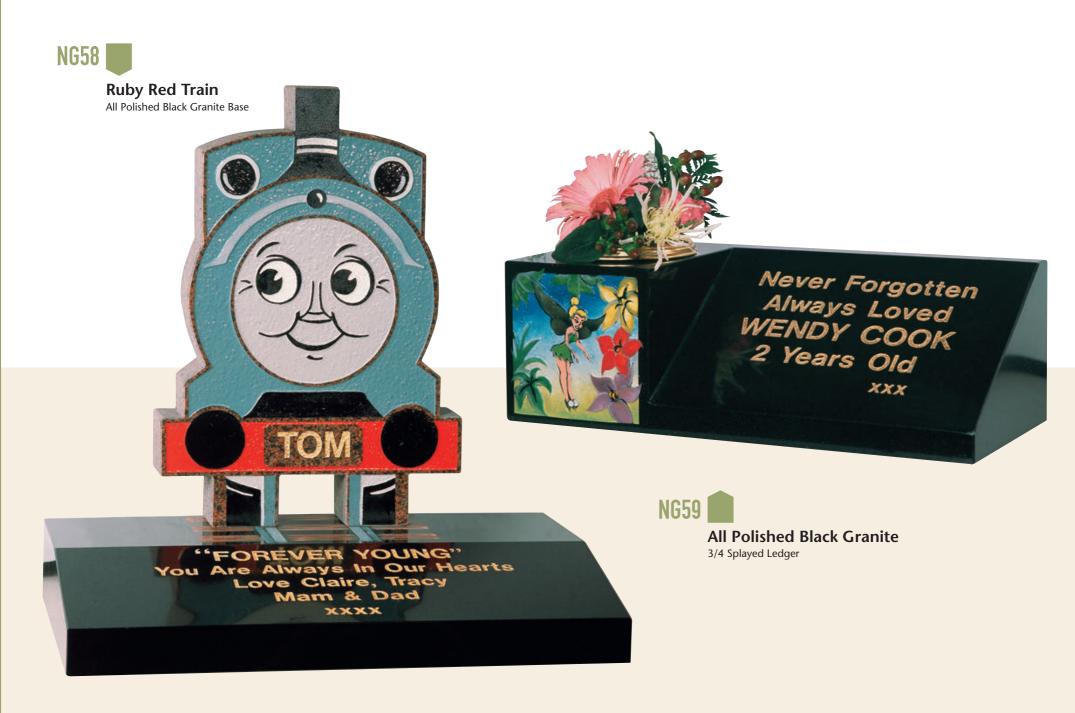

Part Pitched Black Granite Lightly Blasted Coloured Rose Motif & Guilded Border

Part Pitched Black Granite Carved & Coloured Mickey Mouse Motif