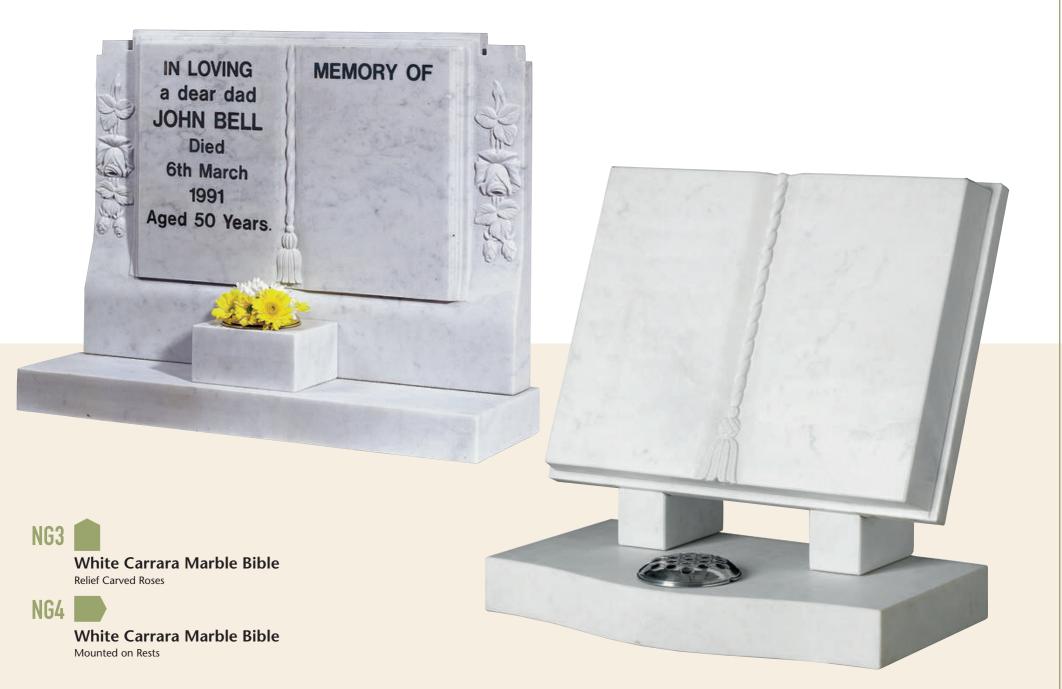

## NG1

White Carrara Marble Polished Black Granite Panel

#### All Polished Black Granite Bible Deep Carved Roses

Gacred Co The memory of AMES STONE AMEMBERED WITH LOVE BY ALL HIS FAMILY DED 20TH MARCH 2000 AGED 73 YEARS.

R.I.P.

All Polished Black Granite Bible Guilded Raised Cord & Tassel with Eternity Ring