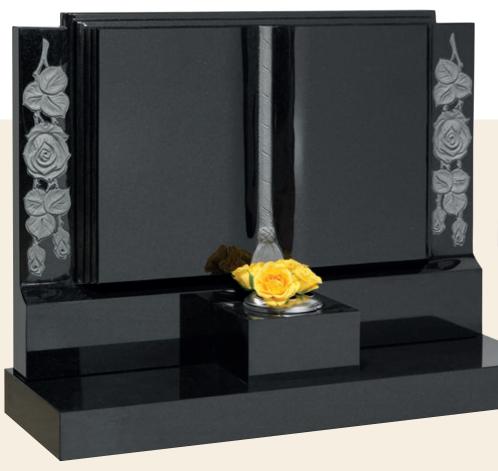

All Polished Black Granite O'Gee Top, Curved Shoulders, Barrel Sides Splayed Base Lightly Blasted 'Lovers Knot'

All Polished Ruby Red O'Gee Top, Curved Shoulders, Barrel Sides Deep Carved Acorns & Leaves