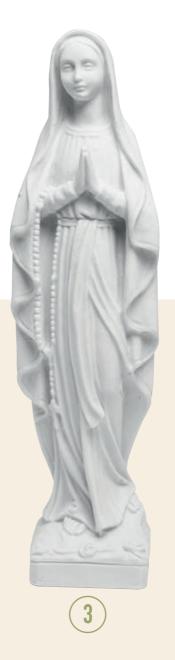

r a







## VASES & PLAQUES

### NG73

All Polished Black Granite Desk Ledger Raised Book, Carved Cord & Tassel

# NG74 |

White Carrara Marble Desk Ledger Blasted & Coloured Butterfly Motif











Part Polished Black Granite Plaque Blasted Rose Motifs

NG80

Part Polished Ruby Red Granite Plaque









Part Polished Black Granite Outline Blast Rose Motif



# TO A LOVING DAD IAN SMALLHEAD 1930 - 1987



#### NG84

Part Pitched Black Granite Shaped Vase







All Polished Heart Vase Black Granite





All Polished Heart Vases A = Blue Pearl Granite B = Dark Grey Granite



#### Cube Vases

- 1 = York Stone 2 = Black Granite
- 3 = White Marble
- 4 = Siva Green Granite 5 = Light Grey Granite 6 = Dark Grey Granite 7 = Blue Pearl Granite 8 = Ruby Red Granite



## MARBLE FIGURINES







# PORCELAIN PLAQUES

Please quote the reference **number** when ordering Plaques.