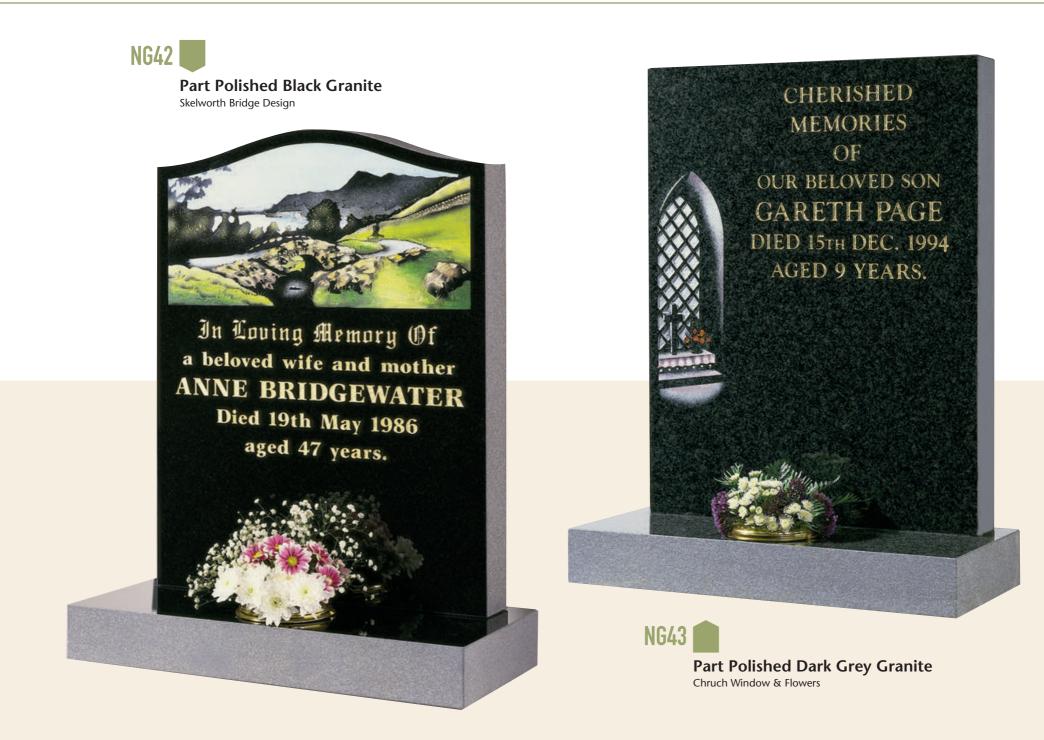

ED 78 YEARS.

AT REST

All Polished Black Granite Blasted & Painted Image of Our Lady

**NG27** 

**NG28** 







**All Polished Black Granite** Centre Column With Alternative Blasted Images





NG32

NG31

All Polished Black Granite 'Bow Top' Blasted & Coloured Floral Design



All Polished Black Granite Blasted Rose & Floral Design



All Polished Black Granite 1/2 O'Gee, Barrel Sides, Fat to Thin Champher Lightly Blasted & Coloured Roses



All Polished Black Granite Square

Church Window, Candle & Book Design







#### All Polished Black Granite Heart Eternity Ring Design & Guilded Border Line



# ALTERNATE ENTWINED RINGS

Always Loved JULIA ANNE RING A Darling Wife, Devoted Mother & Wonderful Nana 1927 - 2003 Also Beloved Husband CHARLES A Loving Dad & Grandad 1925 - 2003













Part Pitched Black Granite Pitched Border & Celtic Cross



NG44

Part Pitched Dark Grey Granite Relief Carved Ivy





Part Pitched Dark Grey Granite Blasted & Coloured Daffodil Design

# OF YOUR CHARITY PRAY FOR THE REPOSE OF THE SOUL OF

In God's garden.



Part Pitched Dark Grey Granite Daffodil Motif & Polished Panel on Base

# MARY JANE 1902 - 1958 FERDINAND 1915 - 1973 ANNE MARIE 1910 - 1999 ALWAYS IN OUR HEARTS

ARMSTRONG

28

NG50

Part Pitched Blue Pearl Granite With Pitched Border





Our Darling Daughter CAROLINE J. BIRD Died 20th June 1986 Aged 18 years. Cherished Memories. In Loving Apmory Of our dear daughter JANE LOVE DIED 19TH OCT. 2002 AGED 16 YEARS. ALWAYS REMEMBERED.



Part Pitched Black Granite Lightly Blasted Coloured Rose Motif & Guilded Border











Par