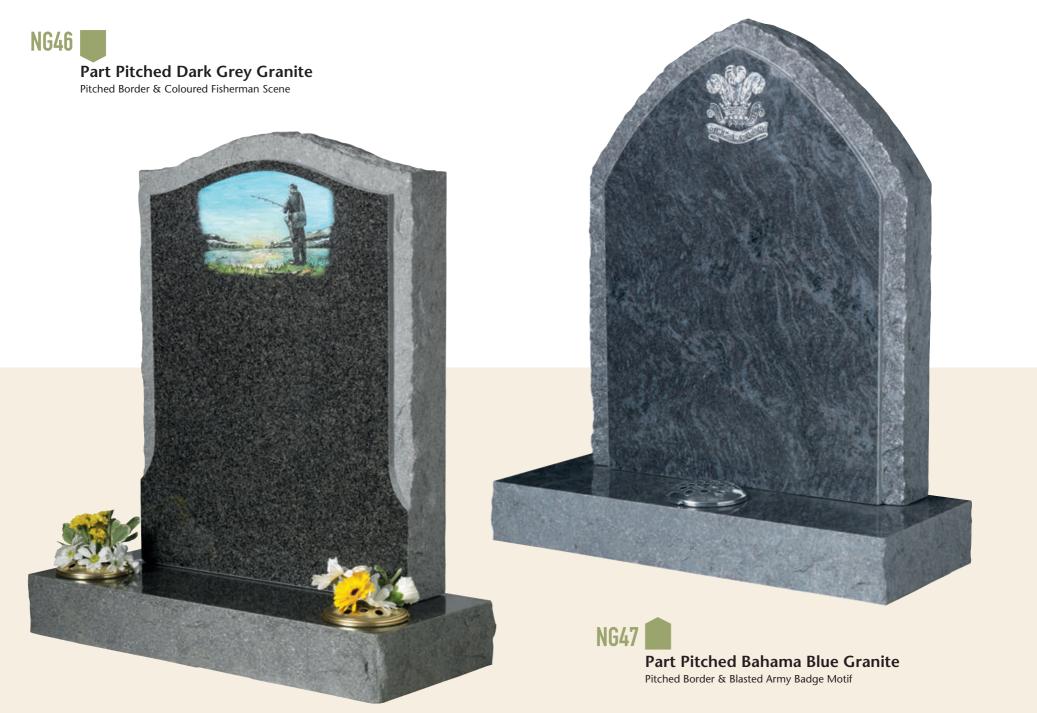

NG44

Part Pitched Dark Grey Granite Relief Carved Ivy

Part Pitched Dark Grey Granite Blasted & Coloured Daffodil Design