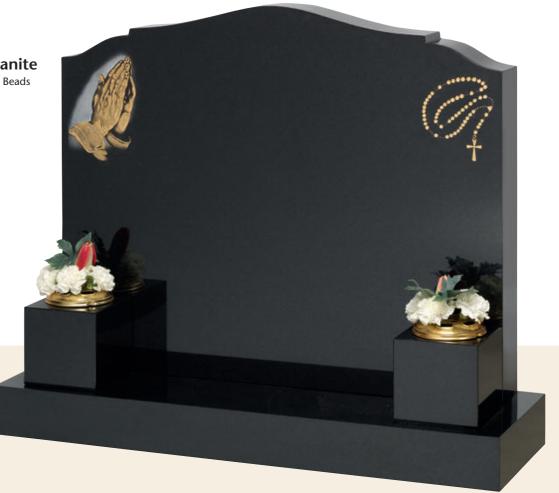

erience.



# LAWN MEMORIALS

## NG1

White Carrara Marble Polished Black Granite Panel



#### All Polished Black Granite Bible Deep Carved Roses











Gacred Co The memory of AMES STONE AMEMBERED WITH LOVE BY ALL HIS FAMILY DED 20TH MARCH 2000 AGED 73 YEARS.

R.I.P.













All Polished Black Granite Bible Guilded Raised Cord & Tassel with Eternity Ring







Part Polished Dark Grey Granite Peon Top with Carved Flowers and Cross All Polished Bahama Blue Raised Heart & Ceramic Photo Plaque



speantifun Memories Of JOANNE RUBY 1940 - 1999 OUT OF DARKNESS INTO LIGHT.



All Polished Black Granite O'Gee Top, Curved Shoulders, Barrel Sides Splayed Base Lightly Blasted 'Lovers Knot'



All Polished Ruby Red O'Gee Top, Curved Shoulders, Barrel Sides Deep Carved Acorns & Leaves









All Polished Black Granite Lightly Blasted and Etched Cross & Rosary Beads



of the soul of

HELEN CLOAK

AND GRANDMOTHER

DIED 1st APRIL

2002

AGED 78 YEARS.

AT REST

All Polished Black Granite Blasted & Painted Image of Our Lady

**NG27** 

**NG28** 







**All Polished Black Granite** Centre Column With Alternative Blasted Images





NG32

NG31

All Polished Black Granite 'Bow Top' Blasted & Coloured Floral Design



All Polished Black Granite Blasted Rose & Floral Design



All Polished Black Granite 1/2 O'Gee, Barrel Sides, Fat to Thin Champher Lightly Blasted & Coloured Roses



All Polished Black Granite Square

Church Window, Candle & Book Design







#### All Polished Black Granite Heart Eternity Ring Design & Guilded Border Line



# ALTERNATE ENTWINED RINGS

Always L