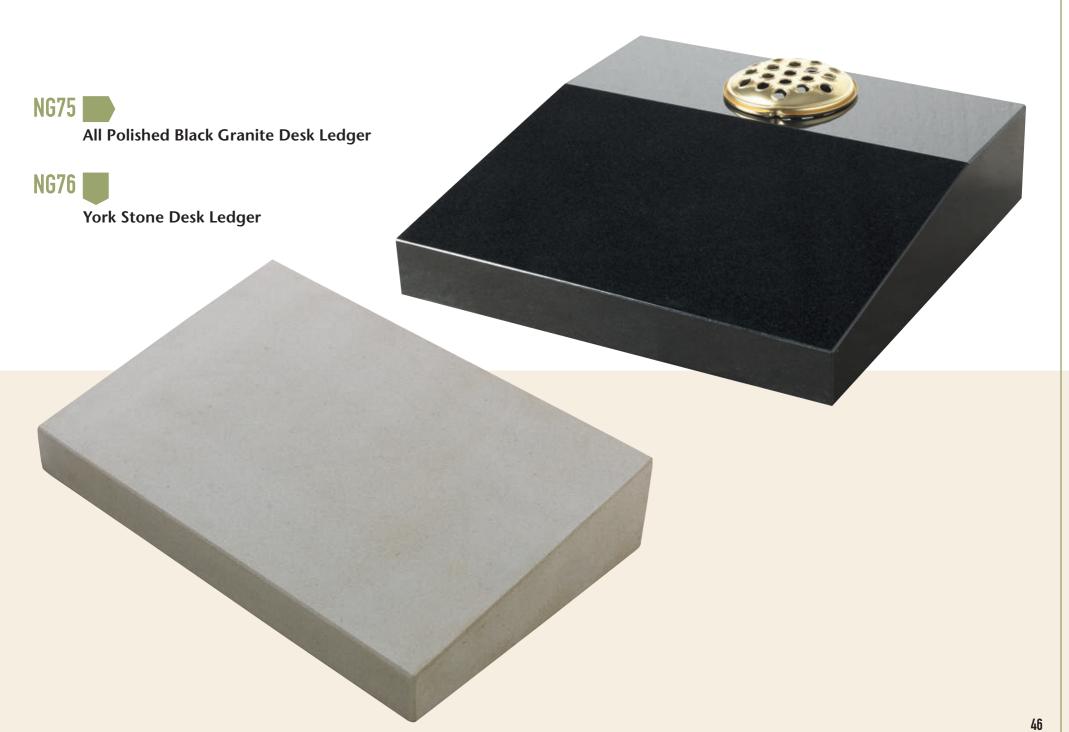

### NG73

All Polished Black Granite Desk Ledger Raised Book, Carved Cord & Tassel