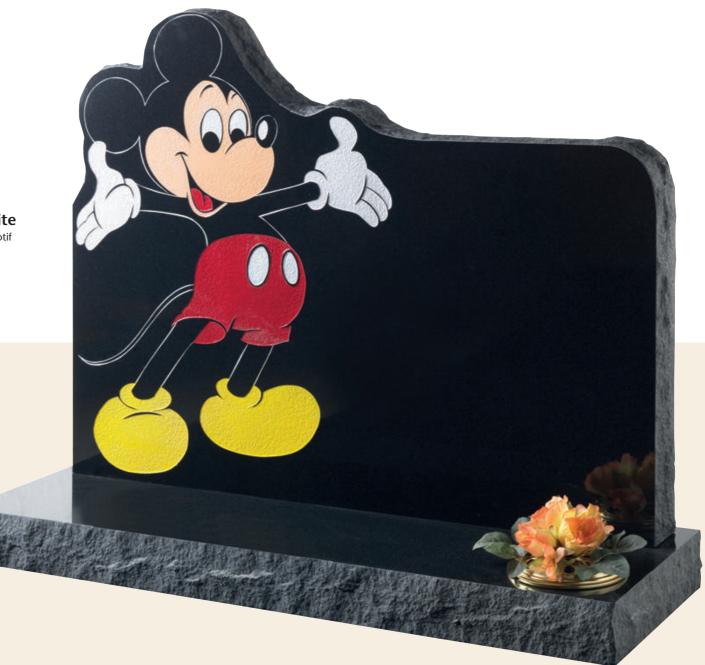

Part Pitched Black Granite Lightly Blasted Coloured Rose Motif & Guilded Border

Part Pitched Black Granite Carved & Coloured Mickey Mouse Motif