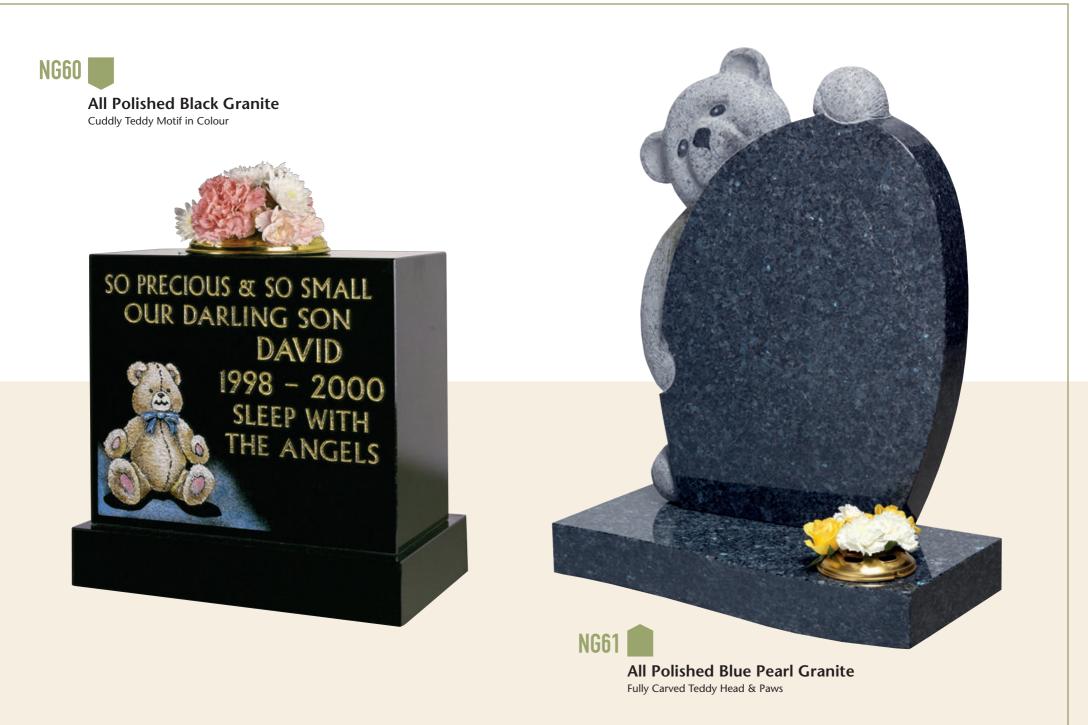

Part Pitched Black Granite Lightly Blasted Coloured Rose Motif & Guilded Border

Part Pitched Black Granite Carved & Coloured Mickey Mouse Motif