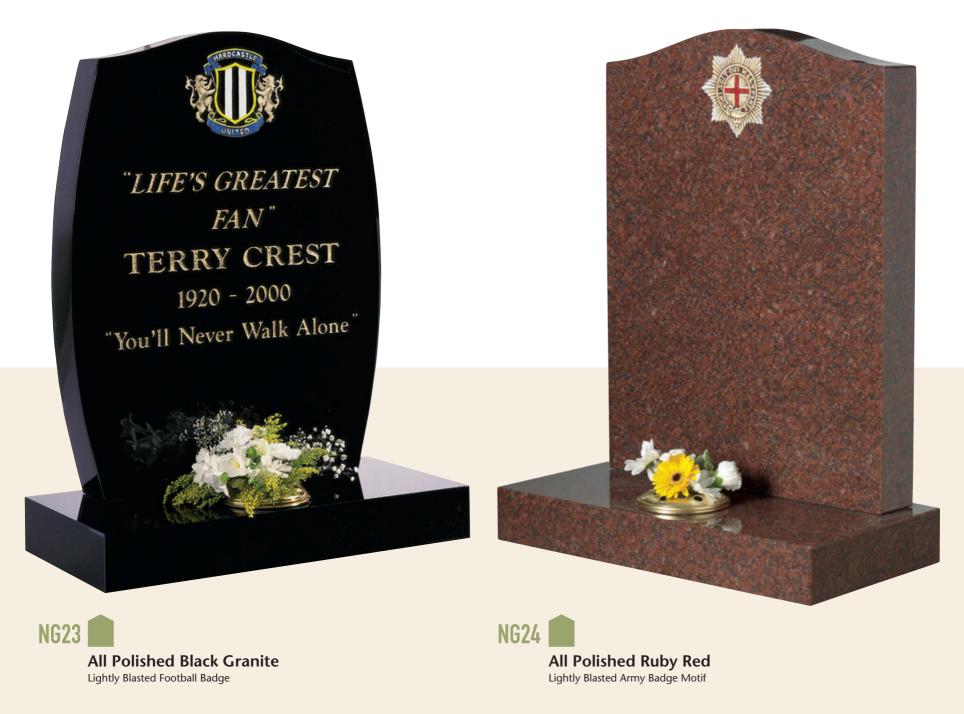

All Polished Black Granite O'Gee Top, Curved Shoulders, Barrel Sides Splayed Base Lightly Blasted 'Lovers Knot'

All Polished Ruby Red O'Gee Top, Curved Shoulders, Barrel Sides Deep Carved Acorns & Leaves