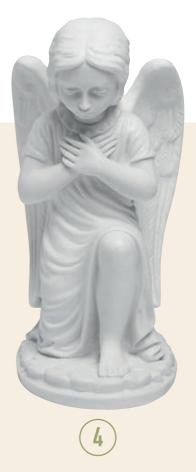

a







## VASES & PLAQUES

### NG73

All Polished Black Granite Desk Ledger Raised Book, Carved Cord & Tassel

# NG74 |

White Carrara Marble Desk Ledger Blasted & Coloured Butterfly Motif











Part Polished Black Granite Plaque Blasted Rose Motifs

NG80

Part Polished Ruby Red Granite Plaque









Part Polished Black Granite Outline Blast Rose Motif



# TO A LOVING DAD IAN SMALLHEAD 1930 - 1987



#### NG84

Part Pitched Black Granite Shaped Vase







All Polished Heart Vase Black Granite





All Polished Heart Vases A = Blue Pearl Granite B = Dark Grey Granite



#### Cube Vases

- 1 = York Stone 2 = Black Granite
- 3 = White Marble
- 4 = Siva Green Granite 5 = Light Grey Granite 6 = Dark Grey Granite 7 = Blue Pearl Granite 8 = Ruby Red Granite



## MARBLE FIGURINES







# PORCELAIN PLAQUES

Please quote the reference **number** when ordering Plaques.